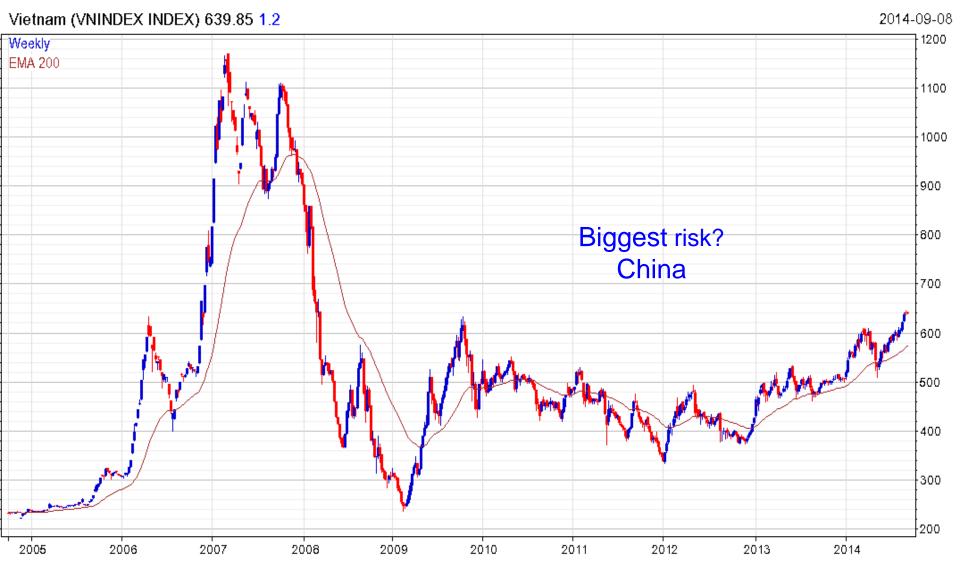

# At this stage of the stock market cycle, I favour previous laggards as they show relative strength