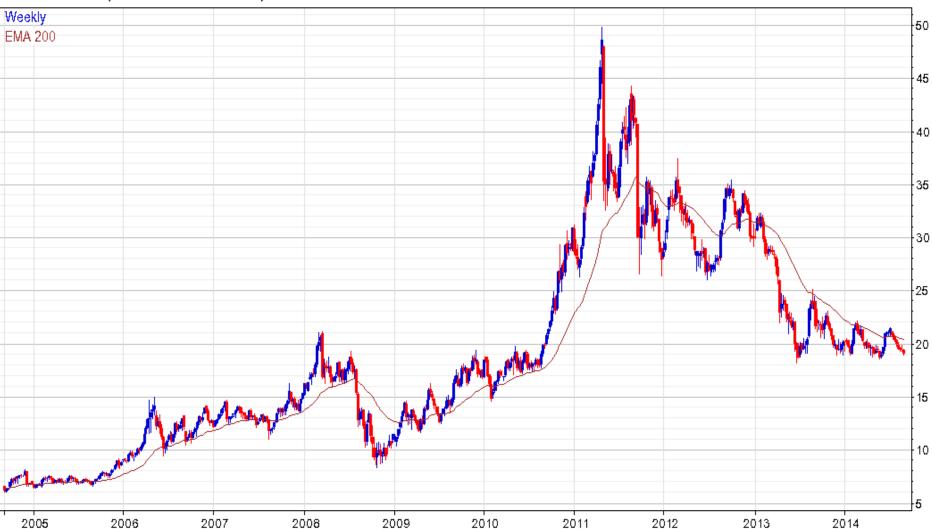

### Silver 1st mth (SI1 COMB COMDTY) 19.082 -0.32

www.fullertreacymoney.com

This website is © 2008-2014 Fuller Treacy Money plc. All rights reserved.

 Fuller Treacy Money

 Global Strategy Service

 Empowerment Through Knowledge