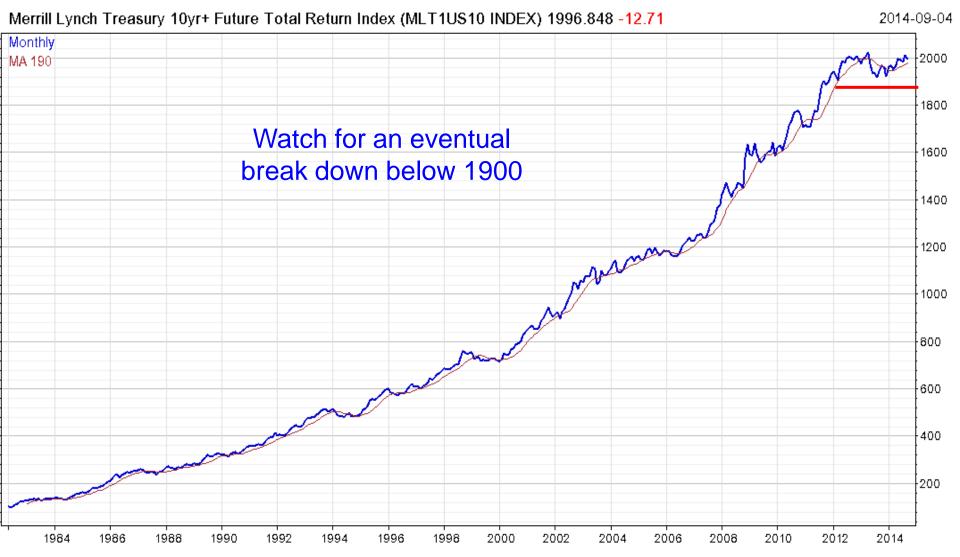

# **Economic/Market Risks**

- US public offerings are about to surge with Alibaba
- EU risks Japan-style deflation, despite Mario Draghi
- Leverage there is plenty of it in the performing markets
- Some stock market indices will accelerate sharply higher
- Bond market yields will rise with GDP growth and less QE
- Crude oil prices, if they spike higher