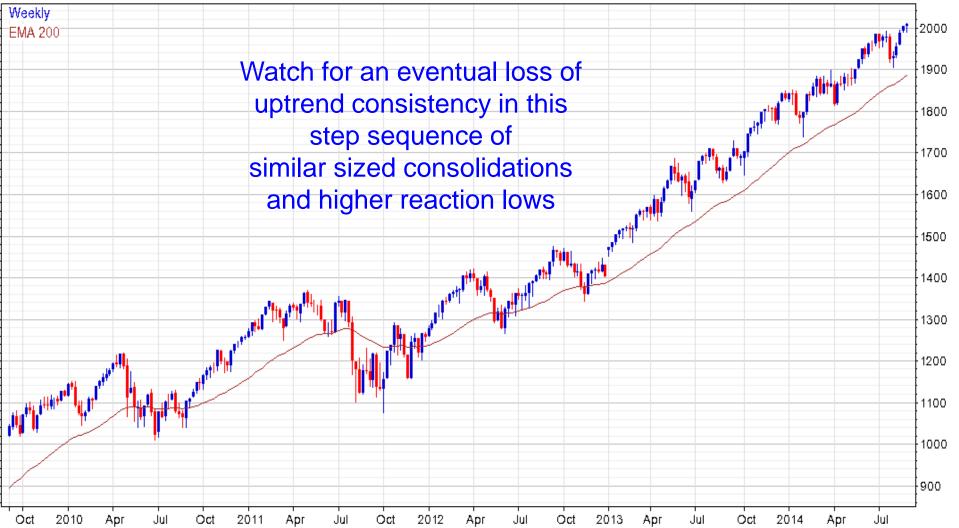

2200 2150 ļ 2100 Oct Feb May Nov Dec Jan Mar Apr Jun Jul Aug Sep

www.fullertreacymoney.com

This website is © 2008-2014 Fuller Treacy Money plc. All rights reserved.



www.fullertreacymoney.com



#### www.fullertreacymoney.com

Fuller Treacy Money Global Strategy Service Empowerment Through Knowledge



www.fullertreacymoney.com



#### www.fullertreacymoney.com



www.fullertreacymoney.com

Fi G

Fuller Treacy Money Global Strategy Service Empowerment Through Knowledge



www.fullertreacymoney.com



www.fullertreacymoney.com







# DJ Euro STOXX 50 (SX5E INDEX) 3275.25 102.62

www.fullertreacymoney.com

#### S&P 500 (SPX INDEX) 2007.71 4.34



www.fullertreacymoney.com

This website is @2008-2014 Fuller Treacy Money plc. All rights reserved.

## S&P 500 (SPX INDEX) 2007.71 4.34





www.fullertreacymoney.com

## Nasdaq 100 (NDX INDEX) 4089.918 7.36





www.fullertreacymoney.com

# Russell 2000 (RTY INDEX) 1170.13 -4.22 2014-09-05 Weekly EMA 200 1200 Most likely to give eventual downside lead 1100 among major US indices 1000 -900 800 n MC -700 -600 -500 400 2005 2006 2010 2011 2012 2013 2007 2008 2009 2014

www.fullertreacymoney.com

F G Er

Fuller Treacy Money Global Strategy Service Empowerment Through Knowledge



www.fullertreacymoney.com







'I thought I was putting money into ISAs'



### www.fullertreacymoney.com





www.fullertreacymoney.com



# What about precious metals?

Still struggling, palladium excepted, but future hedges.







'Now when you return to the UK nobody will suspect you've been fighting in Syria'

## Palladium (1st mth) (PA1 COMB CO