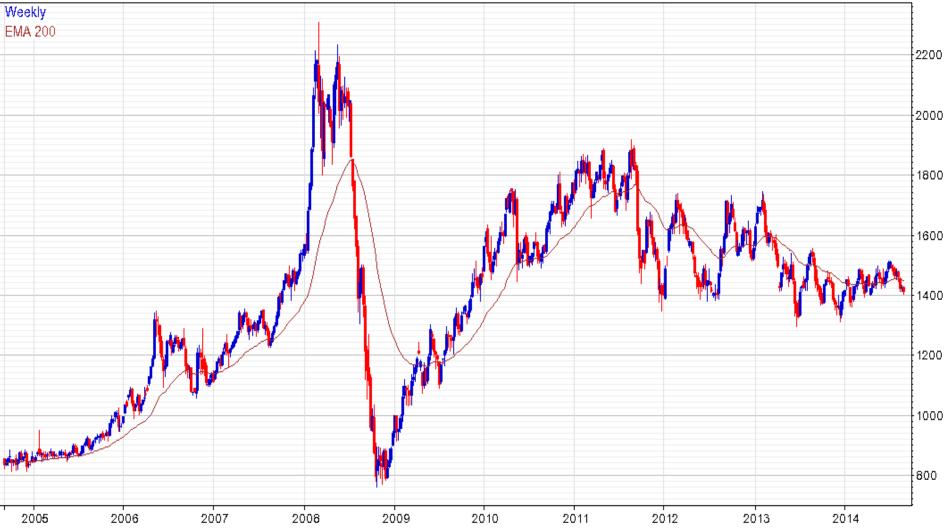

### India Bombay Banks Index (BANKEX INDEX) 18550.29 252.29

www.fullertreacymoney.com

This website is © 2008-2014 Fuller Treacy Money plc. All rights reserved.

Fuller Global Empower

Fuller Treacy Money Global Strategy Service Empowerment Through Knowledge