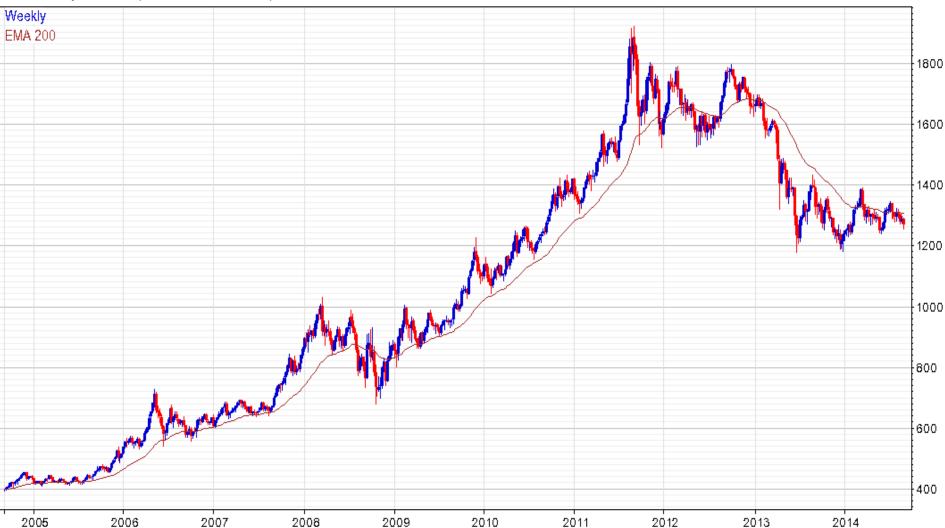

## Palladium (1st mth) (PA1 COMB COMDTY) 891.00 -17.65

www.fullertreacymoney.com

This website is © 2008-2014 Fuller Treacy Money plc. All rights reserved.