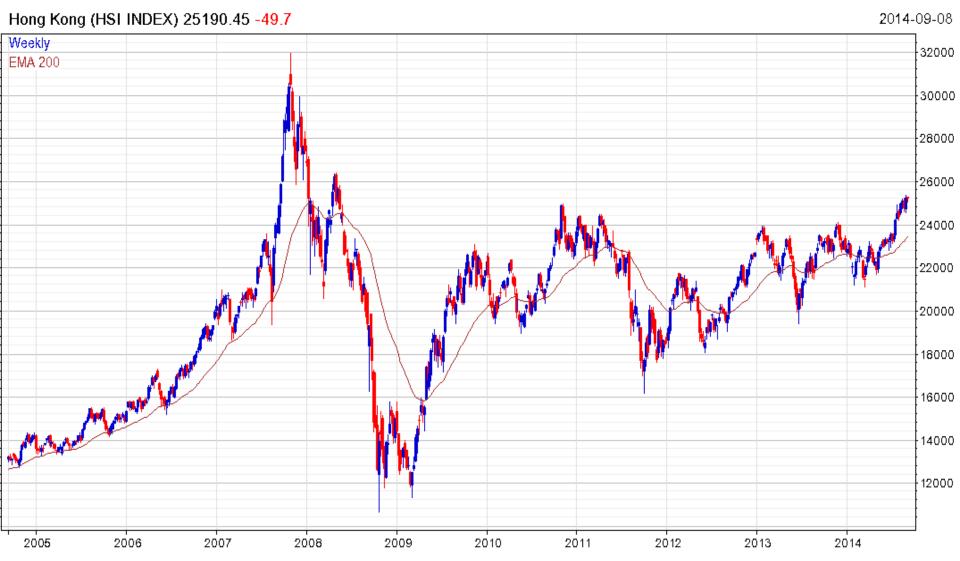

### China Shanghai A-Shares (SHASHR INDEX) 2435.574 114.59

www.fullertreacymoney.com

This website is © 2008-2014 Fuller Treacy Money plc. All rights reserved.

### China Shanghai A-Shares (SHASHR INDEX) 2435.574 20.53

2450 Daily 2400 2350 2300 2250 2200 2150 ļ 2100 Oct Feb May Nov Dec Jan Mar Apr Jun Jul Aug Sep

www.fullertreacymoney.com

This website is © 2008-2014 Fuller Treacy Money plc. All rights reserved.