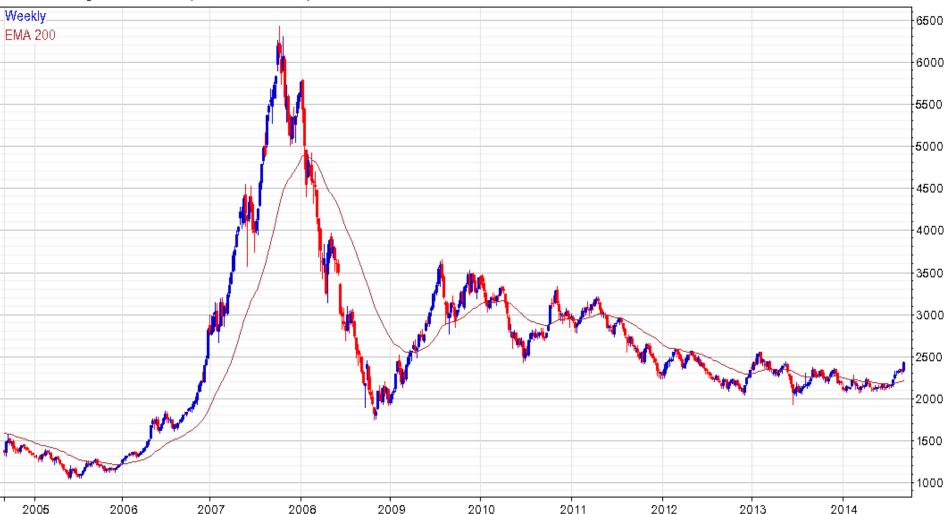

# London Spot Gold (GOLDS COMDTY) 1268.92 -18.9

www.fullertreacymoney.com

This website is © 2008-2014 Fuller Treacy Money plc. All rights reserved.