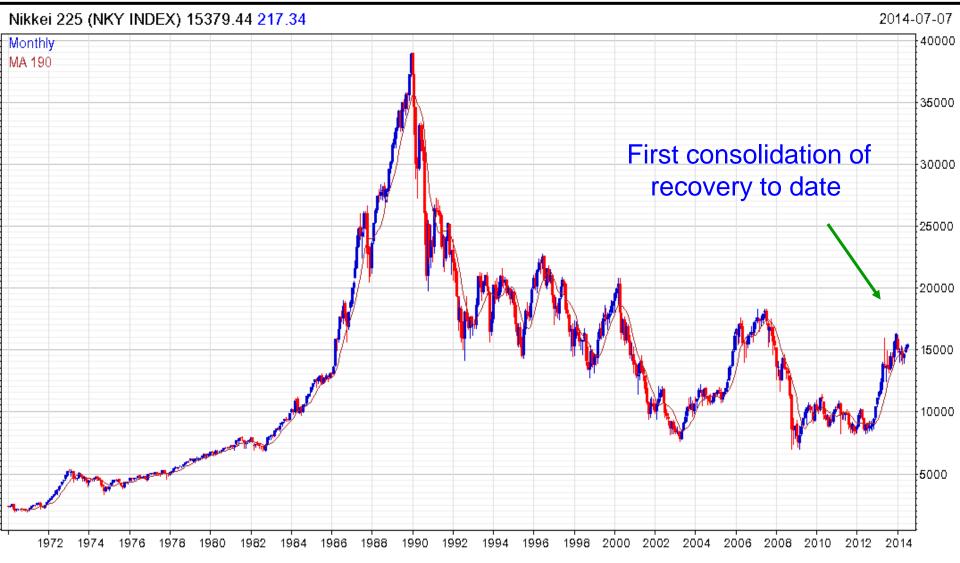

# At this stage of the stock market cycle, I favour previous laggards as they show relative strength