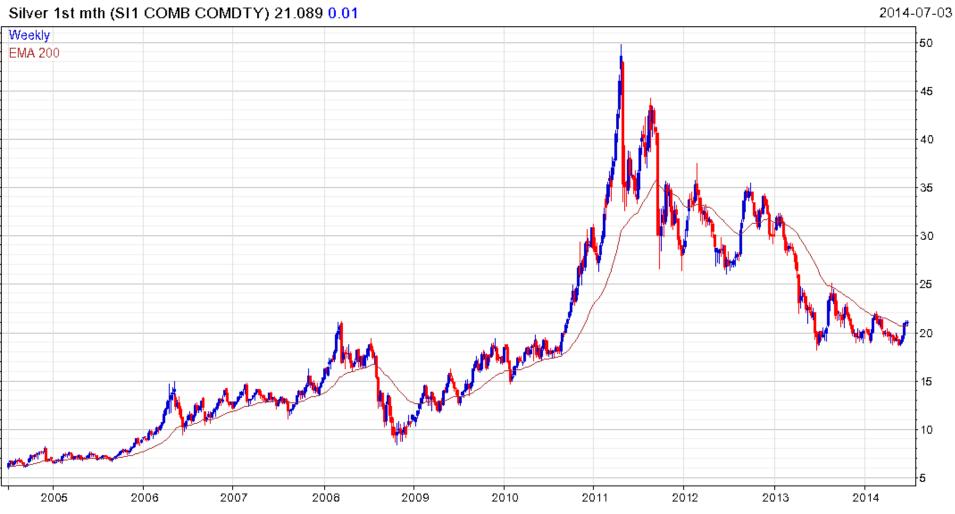

### Silver 1st mth (SI1 COMB COMDTY) 19.082 -0.32

www.fullertreacymoney.com

This website is © 2008-2014 Fuller Treacy Money plc. All rights reserved.

 Fuller Treacy Money

 Global Strategy Service

 Empowerment Through Knowledge