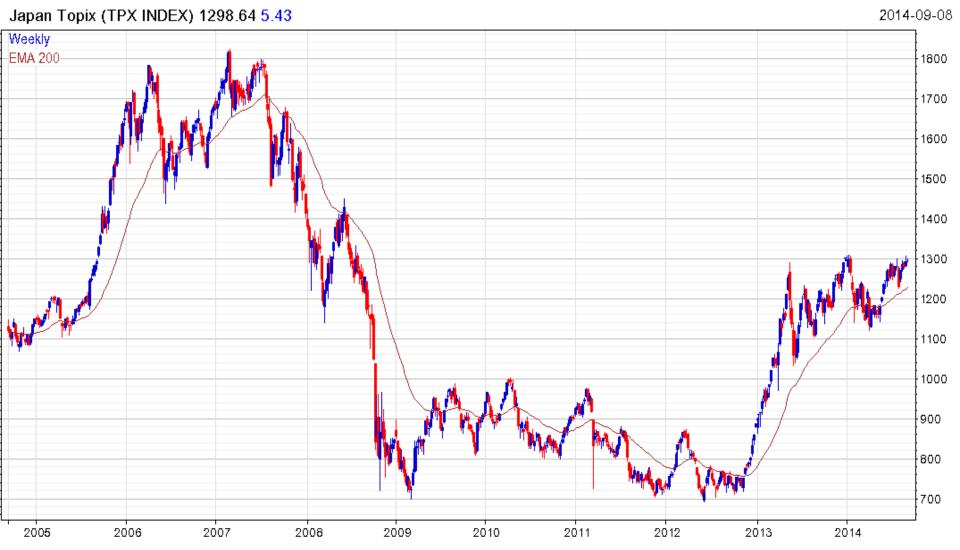

# At this stage of the stock market cycle, I favour previous laggards as they show relative strength