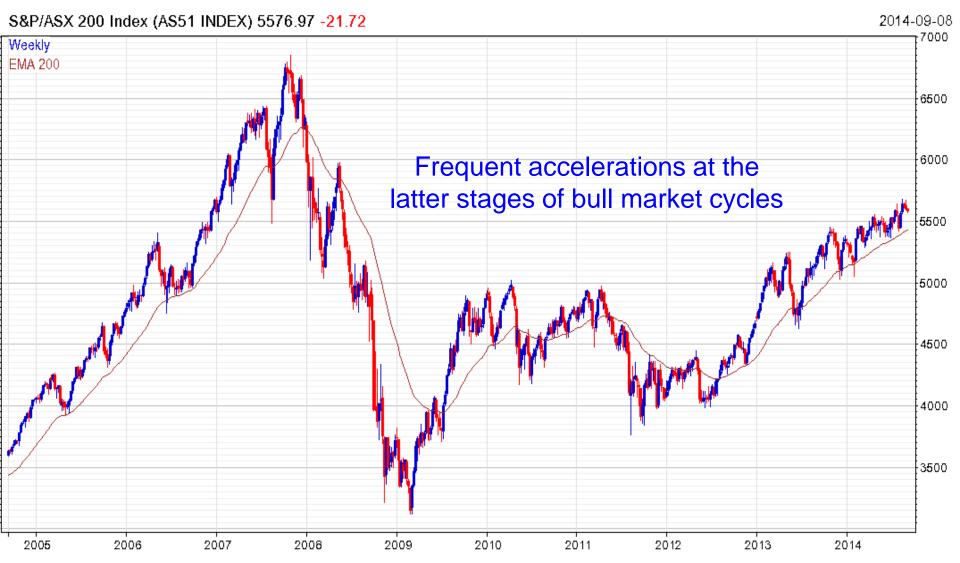

# At this stage of the stock market cycle, I favour previous laggards as they show relative strength