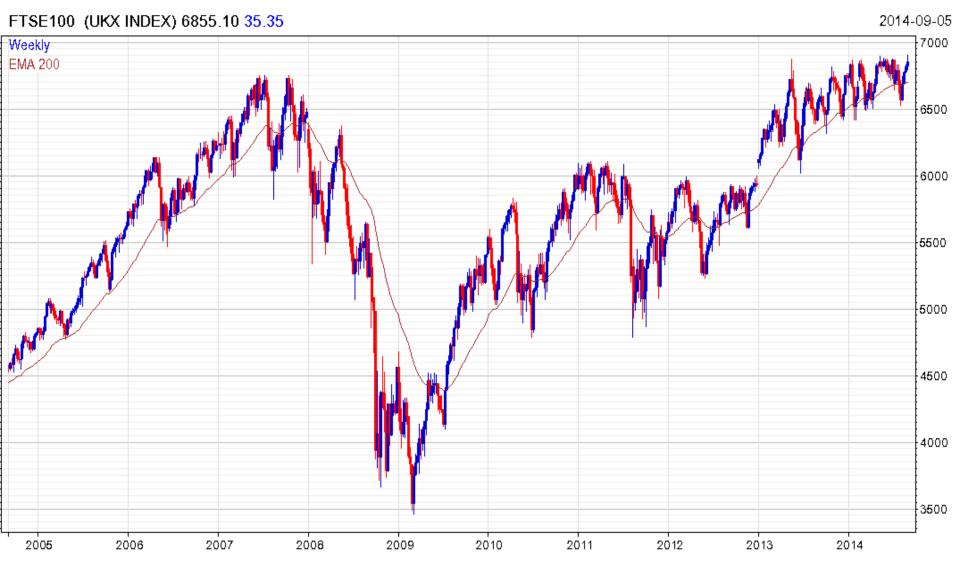

# At this stage of the stock market cycle, I favour previous laggards as they show relative strength