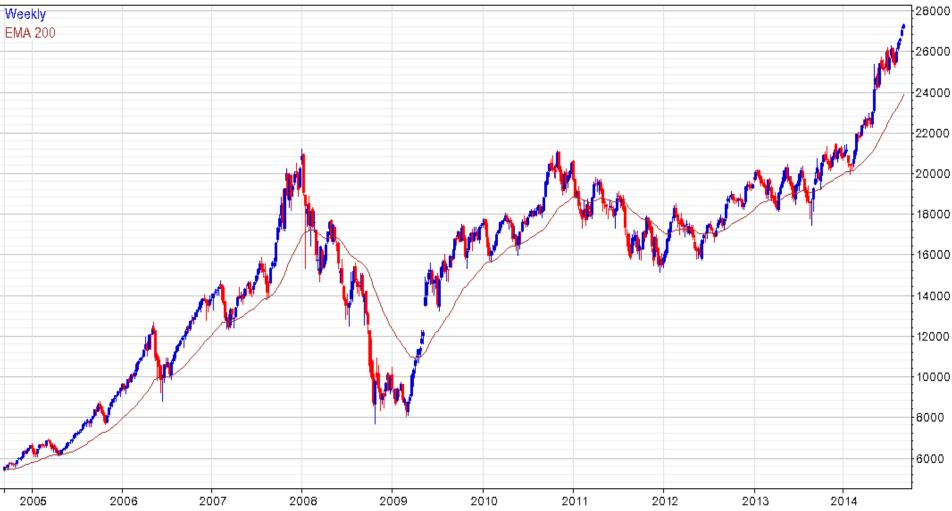

## India Mumbai (SENSEX INDEX) 27319.85 293.15

www.fullertreacymoney.com

This website is © 2008-2014 Fuller Treacy Money plc. All rights reserved.