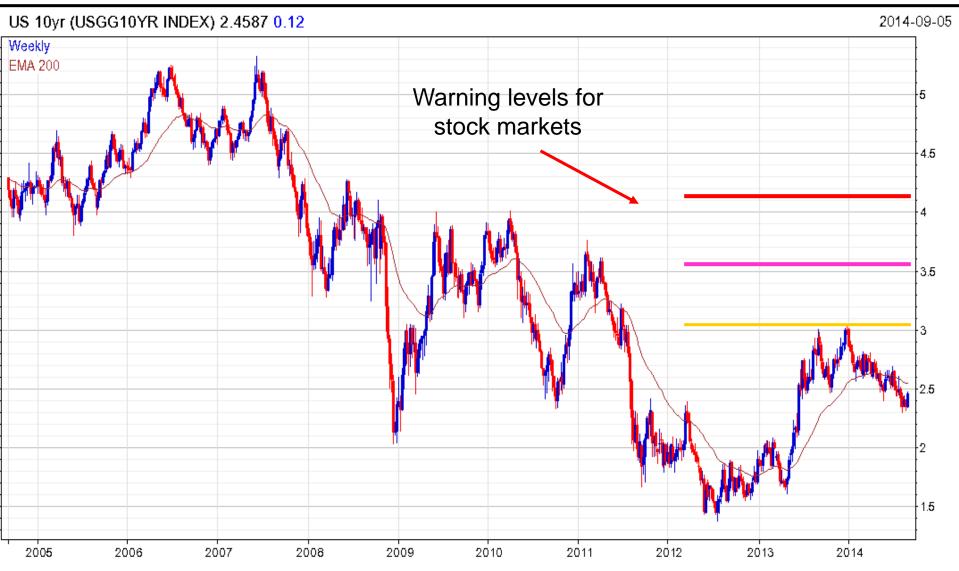

# **Economic/Market Risks**

- US public offerings are about to surge with Alibaba
- EU risks Japan-style deflation, despite Mario Draghi
- Leverage there is plenty of it in the performing markets
- Some stock market indices will accelerate sharply higher
- Bond market yields will rise with GDP growth and less QE
- Crude oil prices, if they spike higher