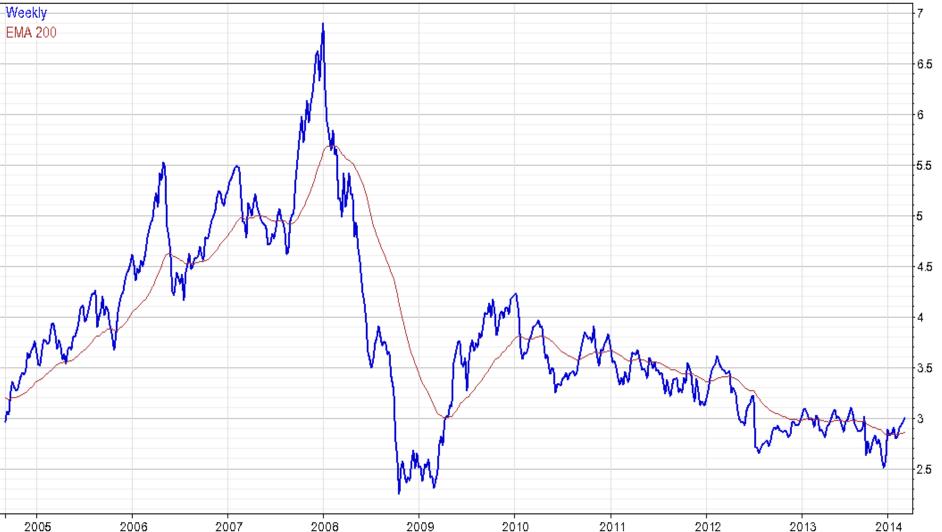

### Silver 1st mth (SI1 COMB COMDTY) 19.082 -0.32

www.fullertreacymoney.com

This website is © 2008-2014 Fuller Treacy Money plc. All rights reserved.

 Fuller Treacy Money

 Global Strategy Service

 Empowerment Through Knowledge