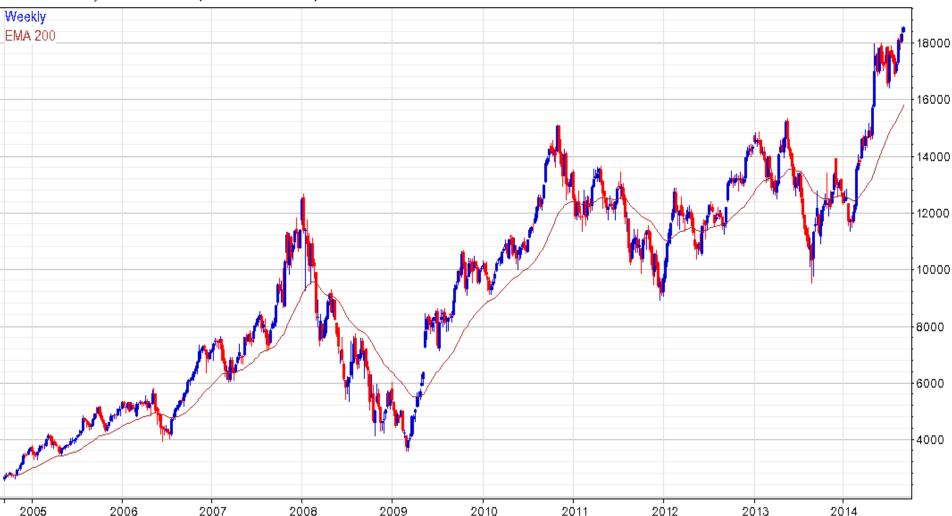

### India Bombay Banks Index (BANKEX INDEX) 18550.29 252.29

www.fullertreacymoney.com

This website is © 2008-2014 Fuller Treacy Money plc. All rights reserved.

Fuller Global Empower

Fuller Treacy Money Global Strategy Service Empowerment Through Knowledge