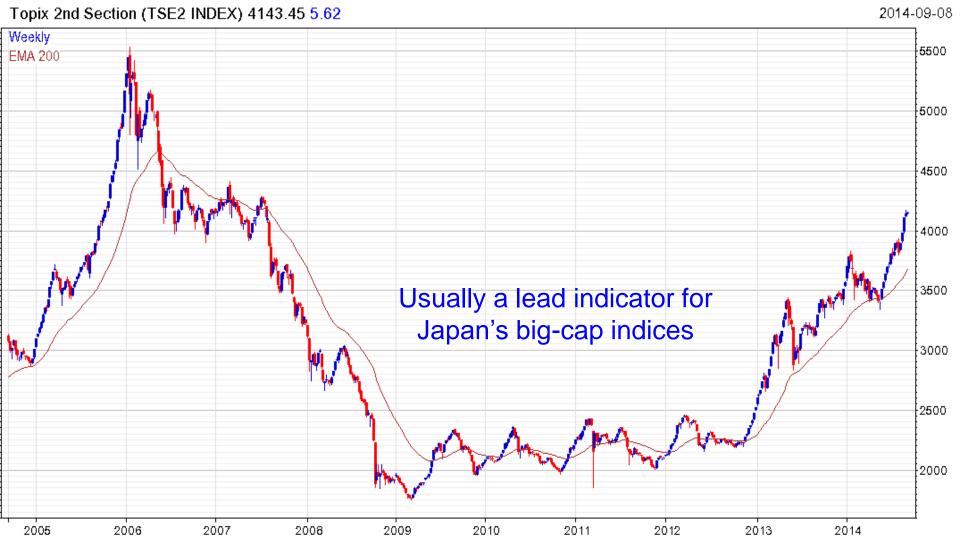

# At this stage of the stock market cycle, I favour previous laggards as they show relative strength