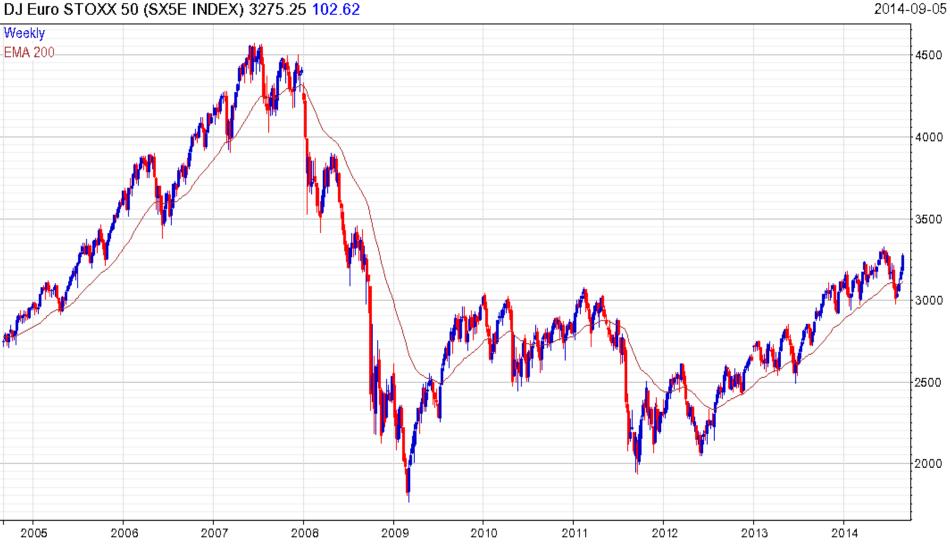

dge

### China Shanghai A-Shares (SHASHR INDEX) 2435.574 114.59



www.fullertreacymoney.com

This website is © 2008-2014 Fuller Treacy Money plc. All rights reserved.

### China Shanghai A-Shares (SHASHR INDEX) 2435.574 20.53

2450 Daily 2400 2350 2300 2250 2200 2150 ļ 2100 Oct Feb May Nov Dec Jan Mar Apr Jun Jul Aug Sep

www.fullertreacymoney.com

This website is © 2008-2014 Fuller Treacy Money plc. All rights reserved.



www.fullertreacymoney.com



#### www.fullertreacymoney.com

Fuller Treacy Money Global Strategy Service Empowerment Through Knowledge



www.fullertreacymoney.com



#### www.fullertreacymoney.com



www.fullertreacymoney.com

Fi G

Fuller Treacy Money Global Strategy Service Empowerment Through Knowledge



www.fullertreacymoney.com



www.fullertreacymoney.com







# DJ Euro STOXX 50 (SX5E INDEX) 3275.25 102.62

www.fullertreacymoney.com

#### S&P 500 (SPX INDEX) 2007.71 4.34



www.fullertreacymoney.com

This website is @2008-2014 Fuller Treacy Money plc. All rights reserved.

## S&P 500 (SPX INDEX) 2007.71 4.34





www.fullertreacymoney.com

## Nasdaq 100 (NDX INDEX) 4089.918 7.36





www.fullertreacymoney.com

# Russell 2000 (RTY INDEX) 1170.13 -4.22 2014-09-05 Weekly EMA 200 1200 Most likely to give eventual downside lead 1100 among major US indices 1000 -900 800 n MC -700 -600 -500 400 2005 2006 2010 2011 2012 2013 2007 2008 2009 2014

www.fullertreacymoney.com

F G Er

Fuller Treacy Money Global Strategy Service Empowerment Through Knowledge



www.fullertreacymoney.com







'I thought I was putting money into ISAs'



### www.fullertreac