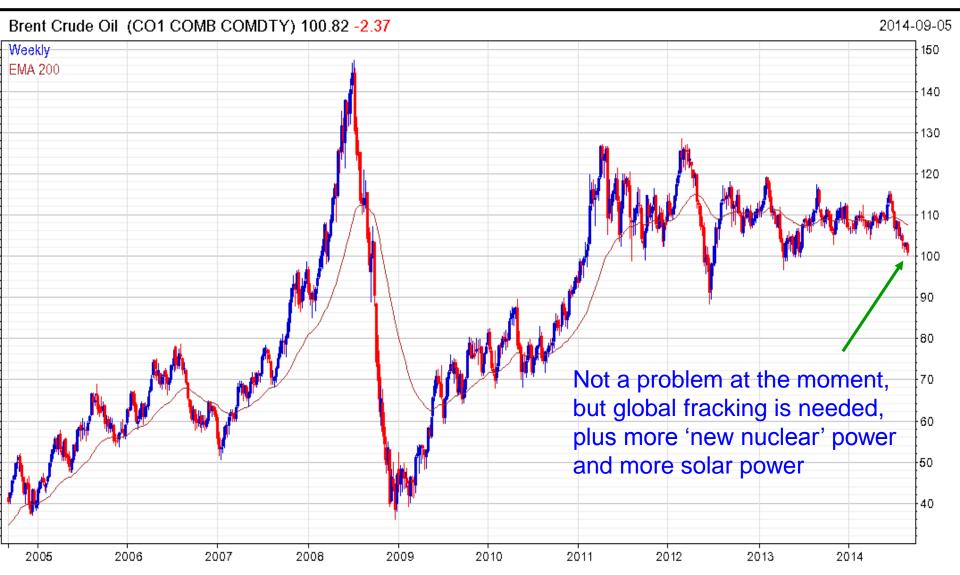

# **Economic/Market Risks**

- US public offerings are about to surge with Alibaba
- EU risks Japan-style deflation, despite Mario Draghi
- Leverage there is plenty of it in the performing markets
- Some stock market indices will accelerate sharply higher
- Bond market yields will rise with GDP growth and less QE
- Crude oil prices, if they spike higher