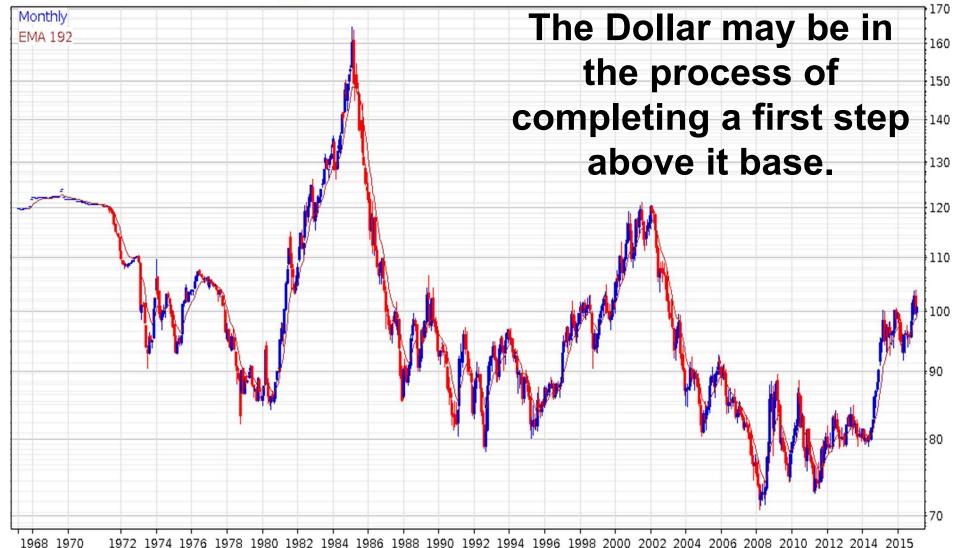

# Some big Picture Macro Charts.

**Empowerment Through Knowledge** 

Dollar Index (DXY INDEX) 100.80 1.23

2017-02-10