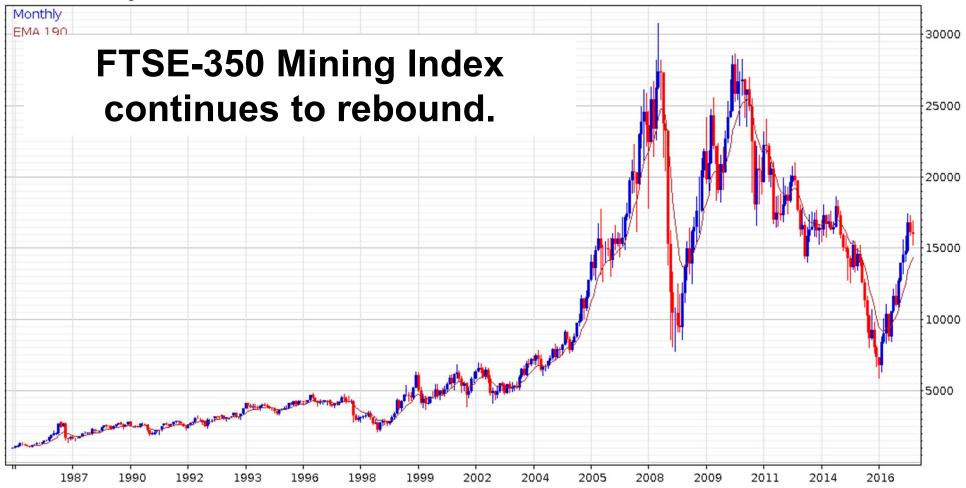

**Empowerment Through Knowledge** 

FTSE350 Mining (F3MNG INDEX) / S&P500 Consumer Staples (S5CONS INDEX) 28.13 1.1

**Empowerment Through Knowledge** 

Historic Oil (OILPHIST INDEX) 52.81 -0.91

2017-01-31

CRB Continuous Commodity Index (Old CRB) (CCI INDEX) 419.1437 -7.27

2017-03-15

www.fullertreacymoney.com

**Empowerment Through Knowledge** 

FTSE350 Mining (F3MNG INDEX) 15954.87 -137.52

2017-03-15

www.fullertreacymoney.com

FTSE350 Mining (F3MNG INDEX) / CRB Continuous Commodity Index (Old CRB) (CCI INDEX) 38.857 0.97