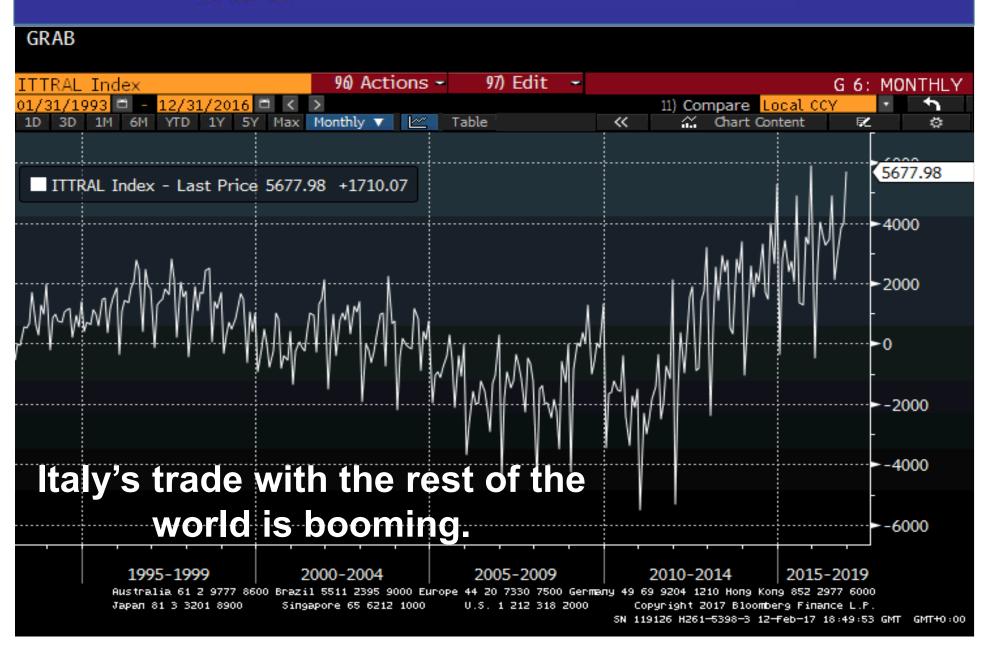

Canada Stimulus: \$100 billion

Australia: \$28 billion

South Korea: \$17 billion

UK Stimulus in the works

What about the EU?

**Empowerment Through Knowledge** 

FTSE100 (UKX INDEX) 7258.75 70.45

2017-02-10

**Empowerment Through Knowledge** 

Dow Jones Euro Stoxx (Cap Weighted) (SXXE INDEX) 364.33 0.35

**Empowerment Through Knowledge** 

Germany (DAX INDEX) 12083.18 120.0

**Empowerment Through Knowledge** 

Italy (SPMIB INDEX) 19774.02 860.74