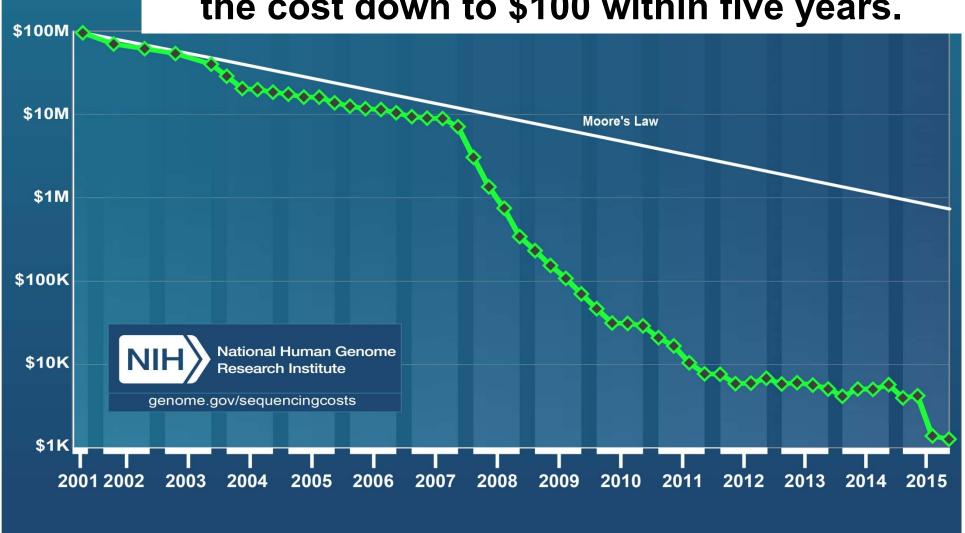

www.fullertreacymoney.com

Illumina just released architecture to take the cost down to \$100 within five years.

**Empowerment Through Knowledge** 

NASDAQ Biotech Index (NBI INDEX) 3162.824 16.77

2017-03-15