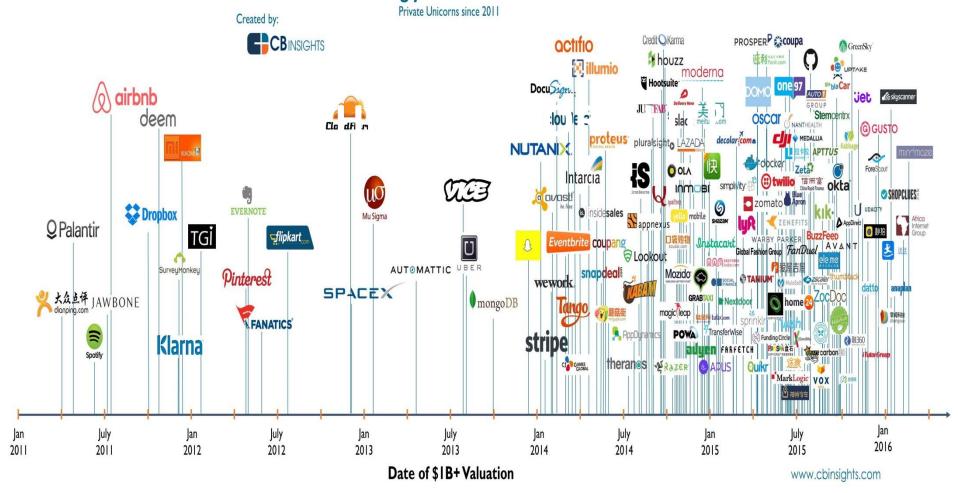

# Private Equity went on a funding spree from 2014. until last year.

#### The Increasingly Crowded Unicorn Club

**Empowerment Through Knowledge** 

Cisco Systems Inc (CSCO US EQUITY) 34.24 -0.02

2017-03-15

www.fullertreacymoney.com

**Empowerment Through Knowledge** 

Jabil Circuit Inc (JBL US EQUITY) 26.98 0.65