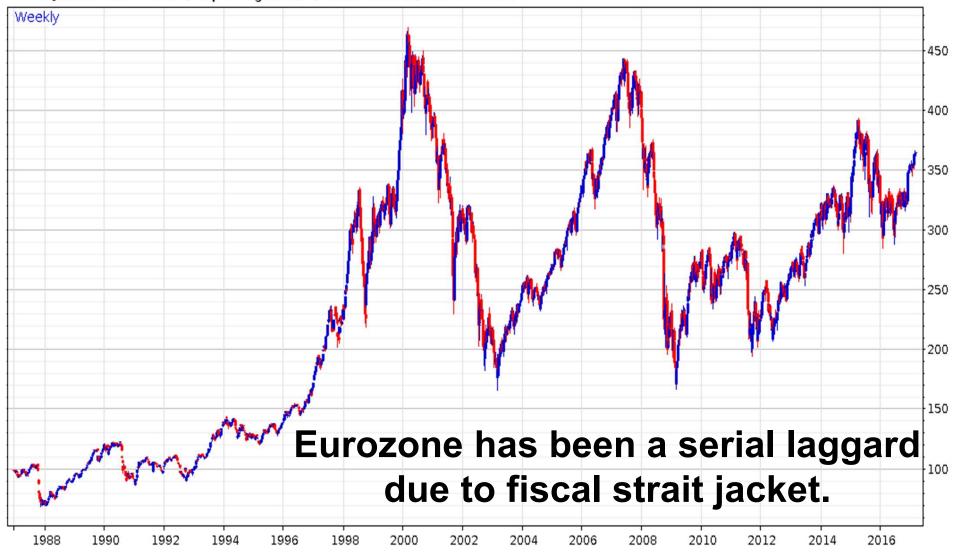

**Empowerment Through Knowledge** 

Dow Jones Euro Stoxx (Cap Weighted) (SXXE INDEX) 364.33 0.35

**Empowerment Through Knowledge** 

Germany (DAX INDEX) 12083.18 120.0

**Empowerment Through Knowledge** 

Italy (SPMIB INDEX) 19774.02 860.74

# The Bank Resolution and Recovery Directive (BRRD) And

The European Deposit Insurance Scheme (EDIS)

And

**Greek debt forgiveness** 

Are proposed on Germany's timeframe.

Voters everywhere else have had enough of the Fiscal Strait Jacket