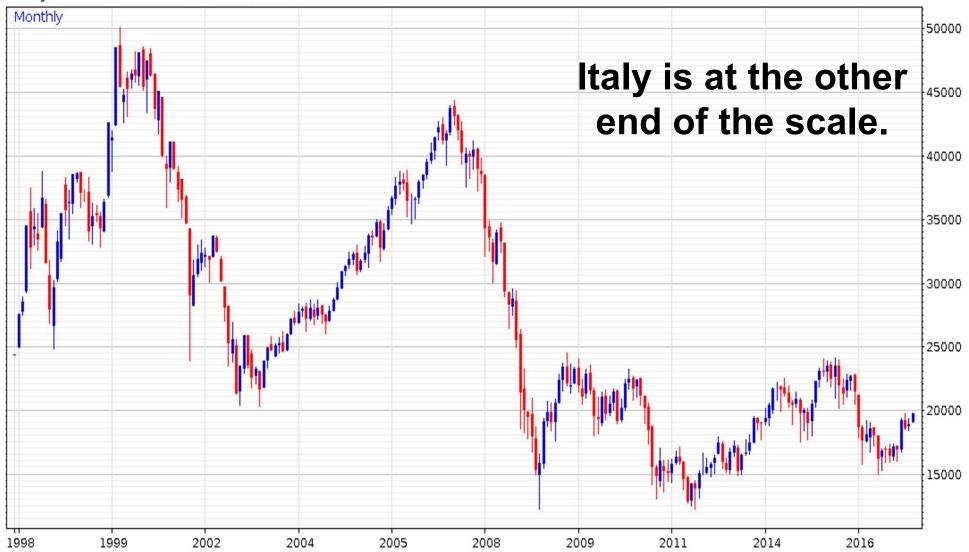

**Empowerment Through Knowledge** 

Dow Jones Euro Stoxx (Cap Weighted) (SXXE INDEX) 364.33 0.35

**Empowerment Through Knowledge** 

Germany (DAX INDEX) 12083.18 120.0

**Empowerment Through Knowledge** 

Italy (SPMIB INDEX) 19774.02 860.74