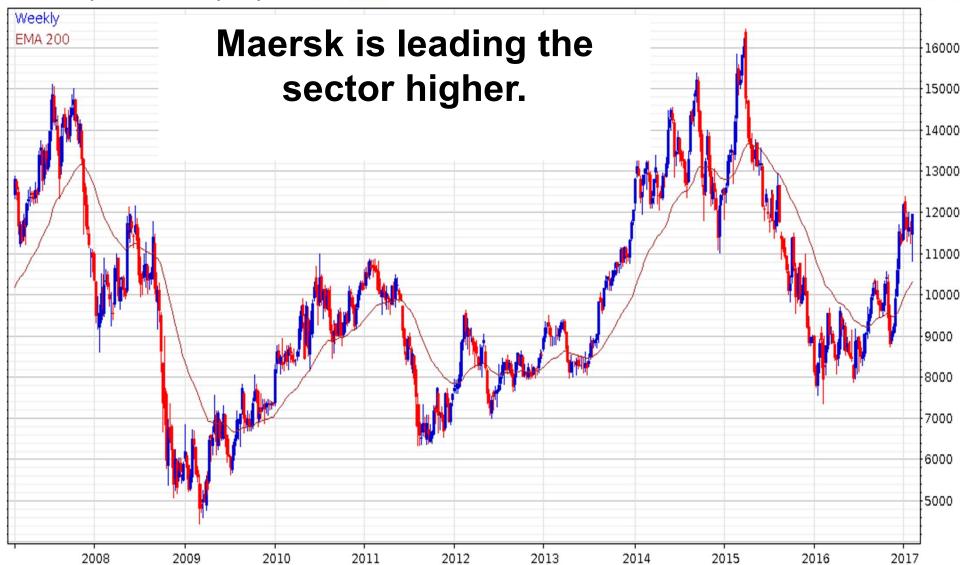

**Empowerment Through Knowledge** 

Baltic Dry Index (BDIY INDEX) 1112.00 26.0

**Empowerment Through Knowledge** 

Maersk B (MAERSKB DC EQUITY) 11940.00 430.0

2017-02-10

**Empowerment Through Knowledge** 

Saudi Arabia Tadawul All Share Index (SASEIDX INDEX) 6835.76 1.7