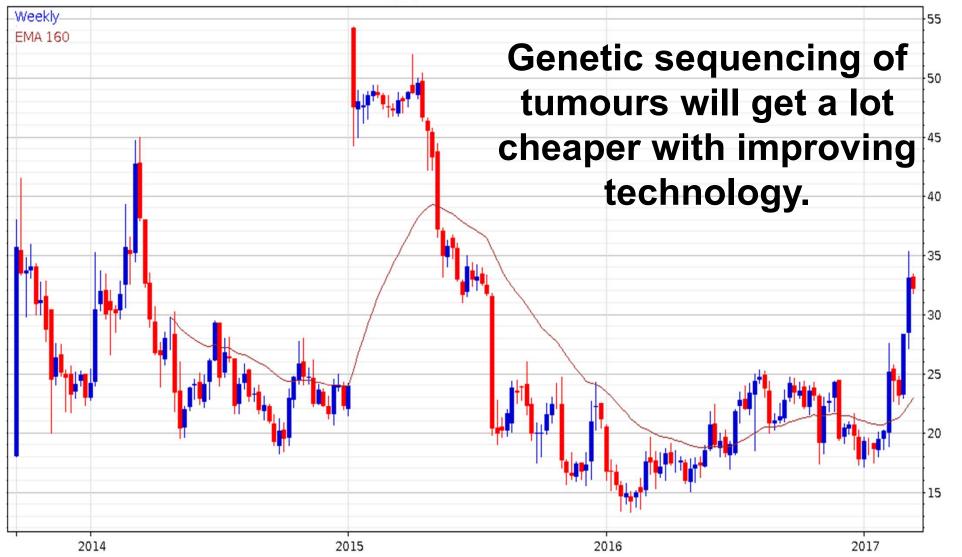

www.fullertreacymoney.com

Illumina just released architecture to take the cost down to \$100 within five years.

**Empowerment Through Knowledge** 

NASDAQ Biotech Index (NBI INDEX) 3162.824 16.77

2017-03-15