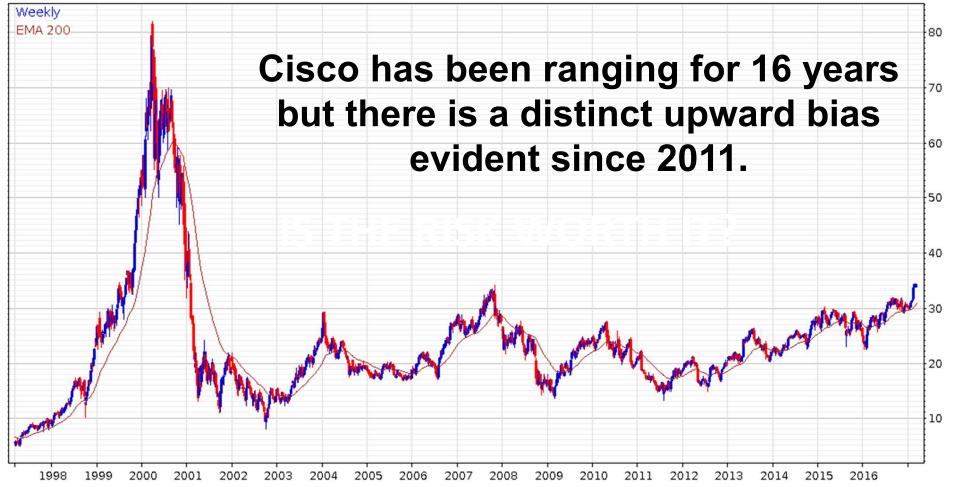

#### The Increasingly Crowded Unicorn Club

**Empowerment Through Knowledge** 

Cisco Systems Inc (CSCO US EQUITY) 34.24 -0.02

2017-03-15

www.fullertreacymoney.com

**Empowerment Through Knowledge** 

Jabil Circuit Inc (JBL US EQUITY) 26.98 0.65