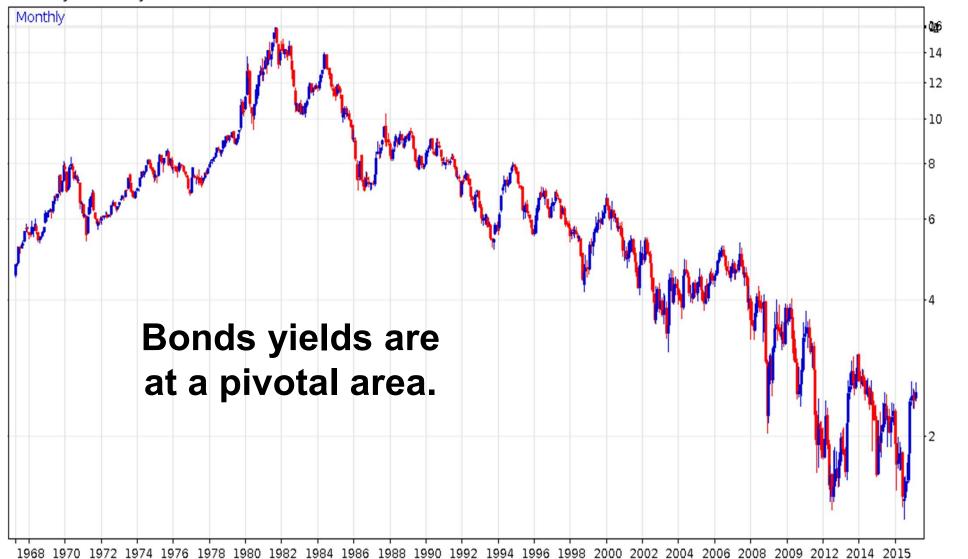

DJ Euro Banks (SX7E INDEX) 124.17 10.29

**Empowerment Through Knowledge** 

Merrill Lynch Treasury 10yr+ Future Total Return Index (MLT1US10 INDEX) 2066.272 -28.33

**Empowerment Through Knowledge** 

US 10yr Treasury Bond Yield (USGG10YR INDEX) 2.493 0.1