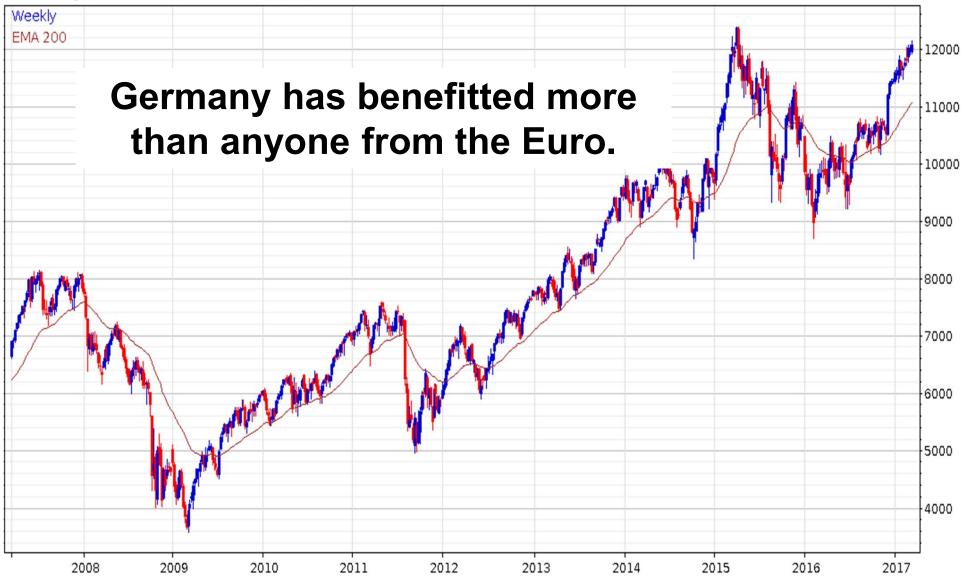

**Empowerment Through Knowledge** 

Dow Jones Euro Stoxx (Cap Weighted) (SXXE INDEX) 364.33 0.35

**Empowerment Through Knowledge** 

Germany (DAX INDEX) 12083.18 120.0

**Empowerment Through Knowledge** 

Italy (SPMIB INDEX) 19774.02 860.74

# The Bank Resolution and Recovery Directive (BRRD) And

The European Deposit Insurance Scheme (EDIS)

And

**Greek debt forgiveness** 

Are proposed on Germany's timeframe.

Voters everywhere else have had enough of the Fiscal Strait Jacket