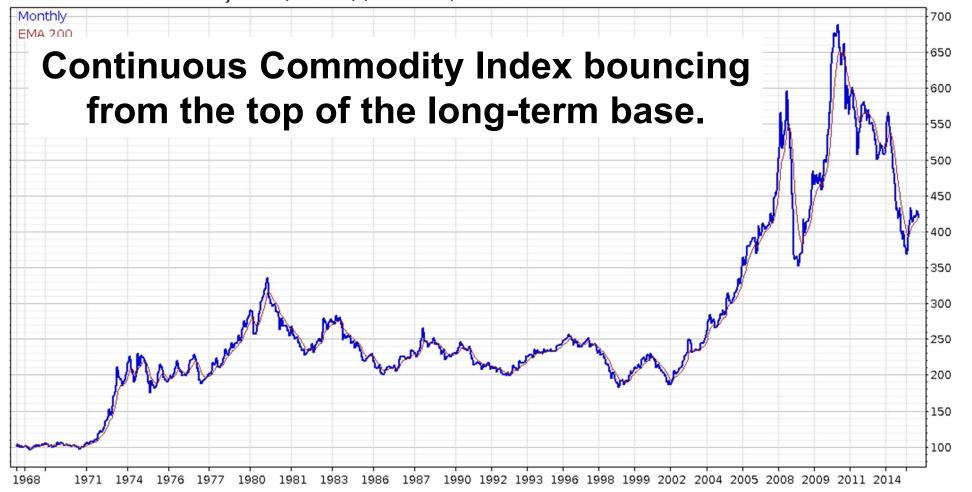

**Empowerment Through Knowledge** 

FTSE350 Mining (F3MNG INDEX) / S&P500 Consumer Staples (S5CONS INDEX) 28.13 1.1

**Empowerment Through Knowledge** 

Historic Oil (OILPHIST INDEX) 52.81 -0.91

2017-01-31

CRB Continuous Commodity Index (Old CRB) (CCI INDEX) 419.1437 -7.27

2017-03-15

www.fullertreacymoney.com

**Empowerment Through Knowledge** 

FTSE350 Mining (F3MNG INDEX) 15954.87 -137.52

2017-03-15

www.fullertreacymoney.com

FTSE350 Mining (F3MNG INDEX) / CRB Continuous Commodity Index (Old CRB) (CCI INDEX) 38.857 0.97