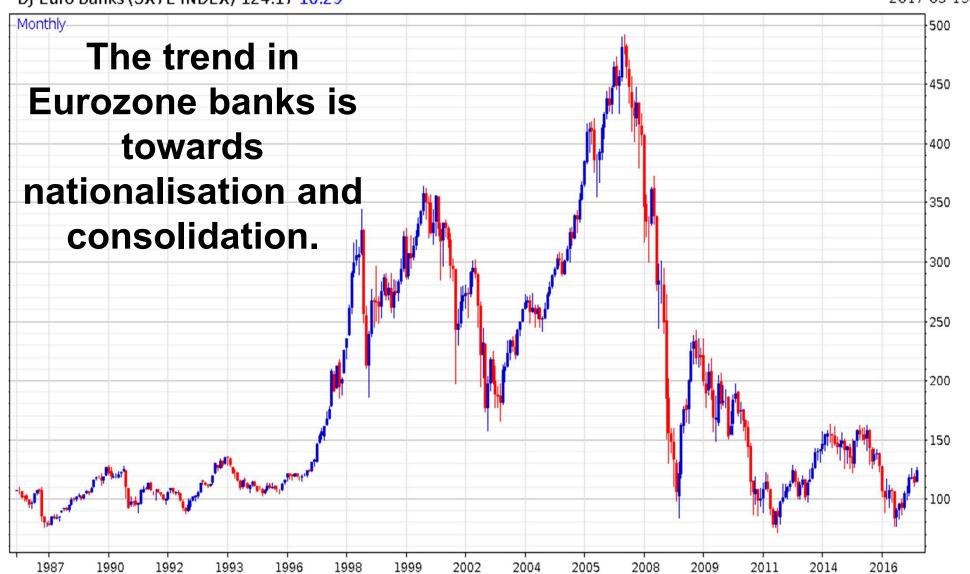

DJ Euro Banks (SX7E INDEX) 124.17 10.29

**Empowerment Through Knowledge** 

Merrill Lynch Treasury 10yr+ Future Total Return Index (MLT1US10 INDEX) 2066.272 -28.33

**Empowerment Through Knowledge** 

US 10yr Treasury Bond Yield (USGG10YR INDEX) 2.493 0.1