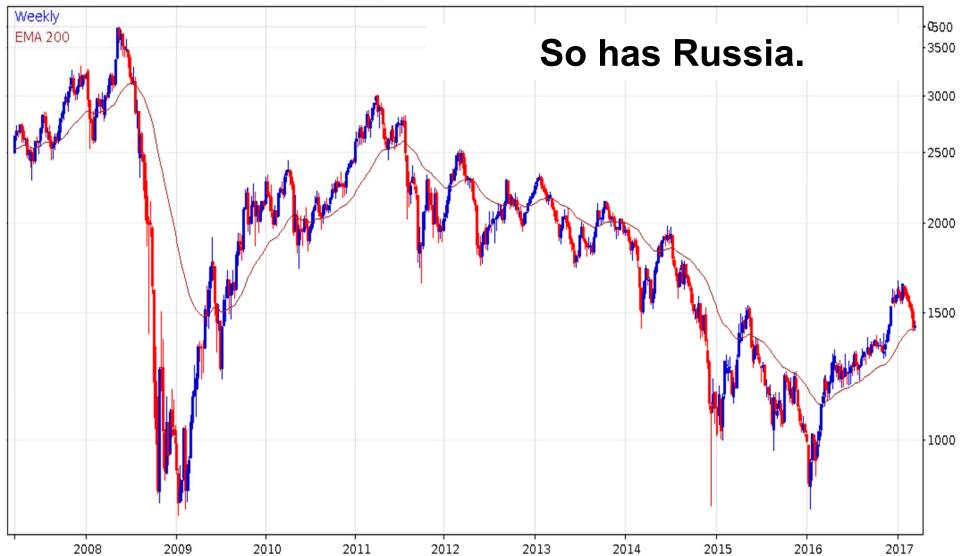

**Empowerment Through Knowledge** 

MSCI Brazil (MXBR INDEX) 1875.57 39.77

**Empowerment Through Knowledge** 

Russia Traded Index (CRTX INDEX) 1439.30 8.35

2017-03-15

www.fullertreacymoney.com

**Empowerment Through Knowledge** 