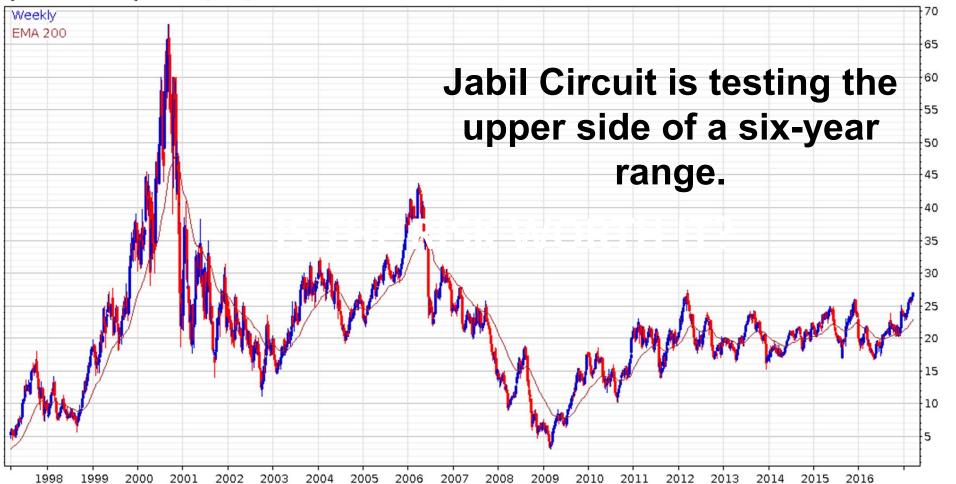

#### The Increasingly Crowded Unicorn Club

**Empowerment Through Knowledge** 

Cisco Systems Inc (CSCO US EQUITY) 34.24 -0.02

2017-03-15

www.fullertreacymoney.com

**Empowerment Through Knowledge** 

Jabil Circuit Inc (JBL US EQUITY) 26.98 0.65