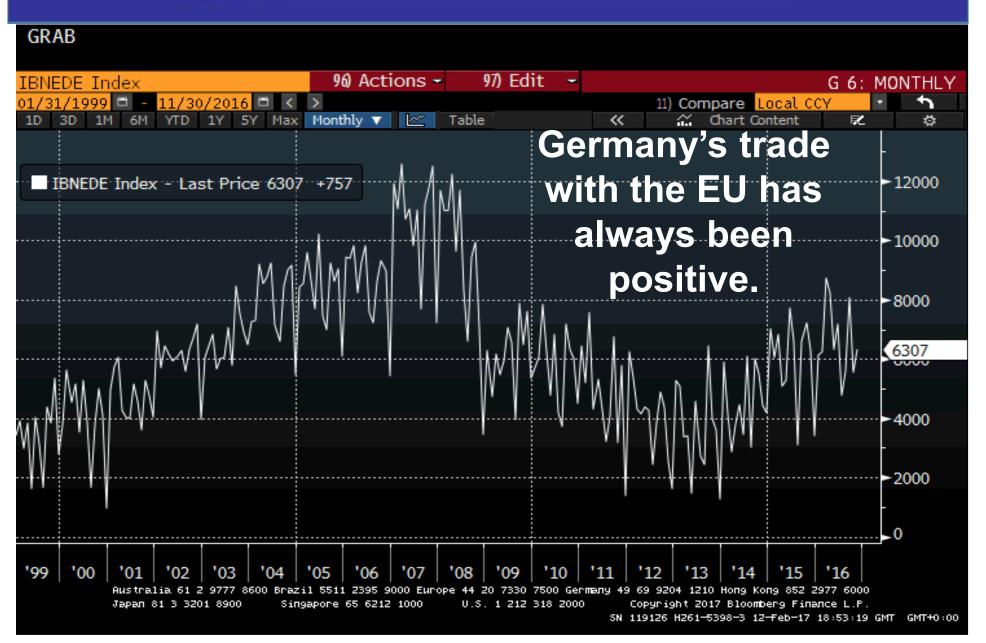

Canada Stimulus: \$100 billion

Australia: \$28 billion

South Korea: \$17 billion

UK Stimulus in the works

What about the EU?

**Empowerment Through Knowledge** 

FTSE100 (UKX INDEX) 7258.75 70.45

2017-02-10

**Empowerment Through Knowledge** 

Dow Jones Euro Stoxx (Cap Weighted) (SXXE INDEX) 364.33 0.35

**Empowerment Through Knowledge** 

Germany (DAX INDEX) 12083.18 120.0

**Empowerment Through Knowledge** 

Italy (SPMIB INDEX) 19774.02 860.74