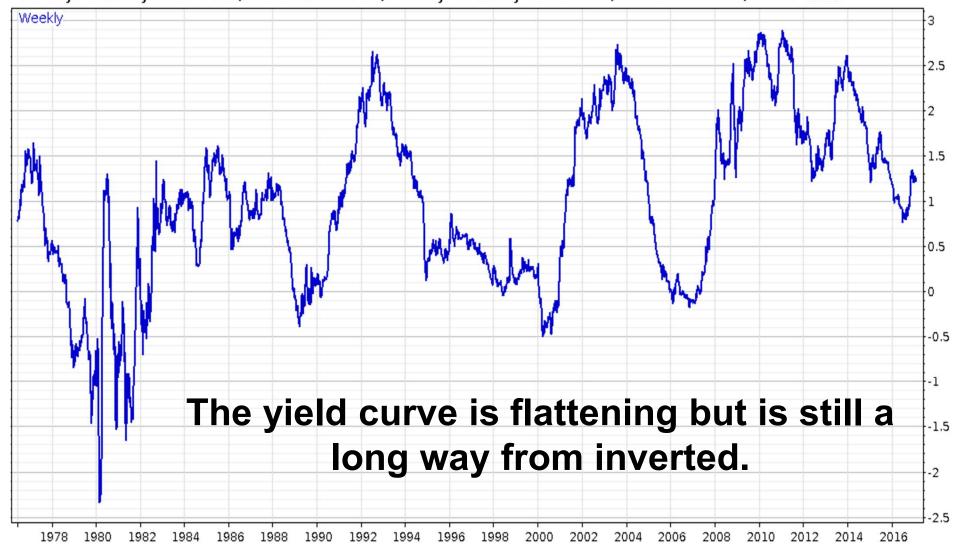

### The **FT Money** Global Strategy Service Empowerment Through Knowledge

US 10yr Treasury Bond Yield (USGG10YR INDEX) - US 2yr Treasury Bond Yield (USGG2YR INDEX) 1.218 -0.05

2017-02-10