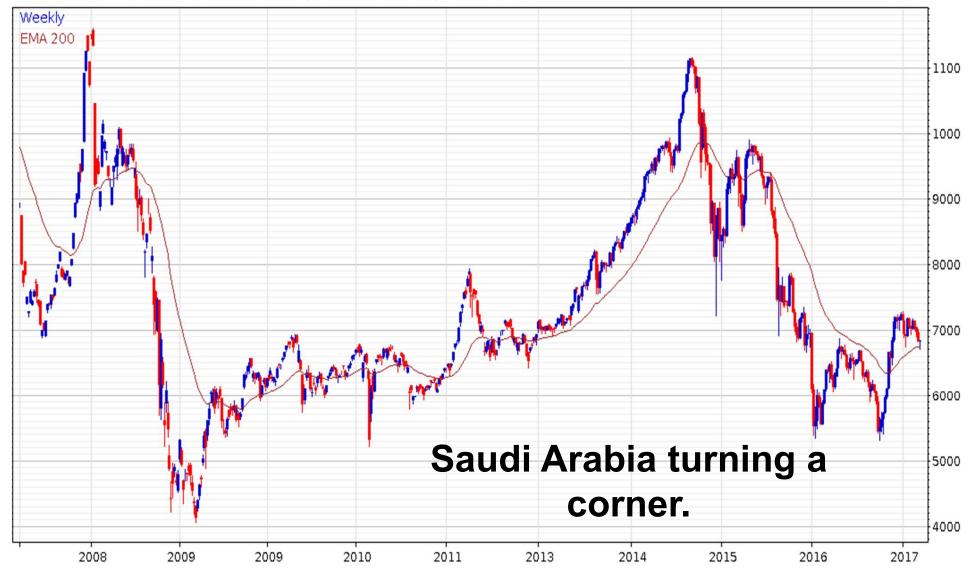

**Empowerment Through Knowledge** 

Baltic Dry Index (BDIY INDEX) 1112.00 26.0

**Empowerment Through Knowledge** 

Maersk B (MAERSKB DC EQUITY) 11940.00 430.0

2017-02-10

**Empowerment Through Knowledge** 

Saudi Arabia Tadawul All Share Index (SASEIDX INDEX) 6835.76 1.7