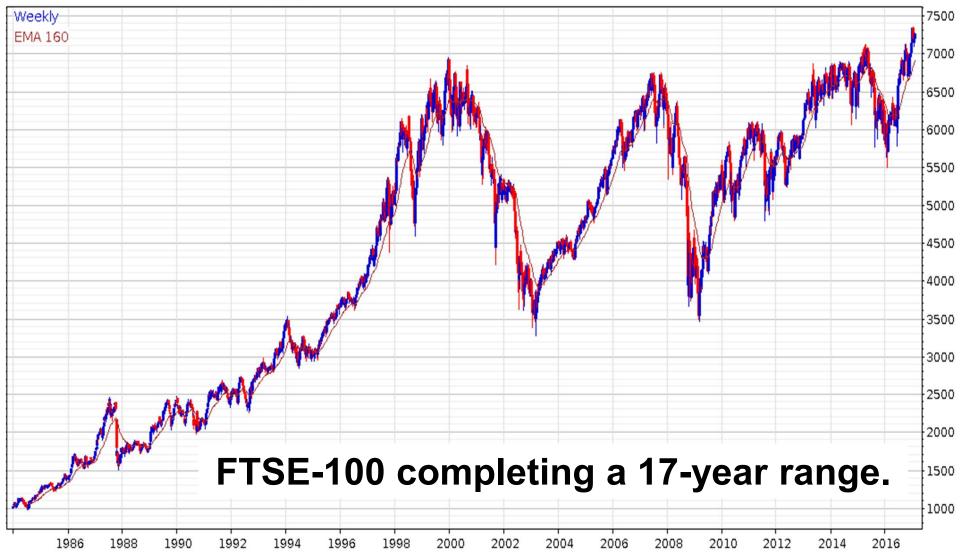

Canada Stimulus: \$100 billion

Australia: \$28 billion

South Korea: \$17 billion

UK Stimulus in the works

What about the EU?

**Empowerment Through Knowledge** 

FTSE100 (UKX INDEX) 7258.75 70.45

2017-02-10