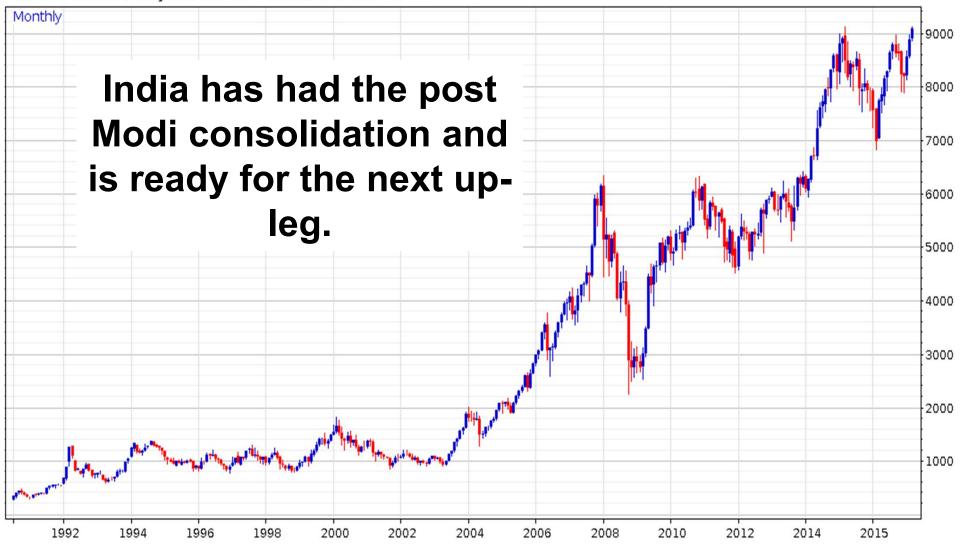

**Empowerment Through Knowledge** 

Thailand (SET INDEX) 1540.80 -18.76

**Empowerment Through Knowledge** 

South Korea Kospi (KOSPI INDEX) 2133.00 41.36

**Empowerment Through Knowledge** 

India National (Nifty 50) (NIFTY INDEX) 9084.80 205.2