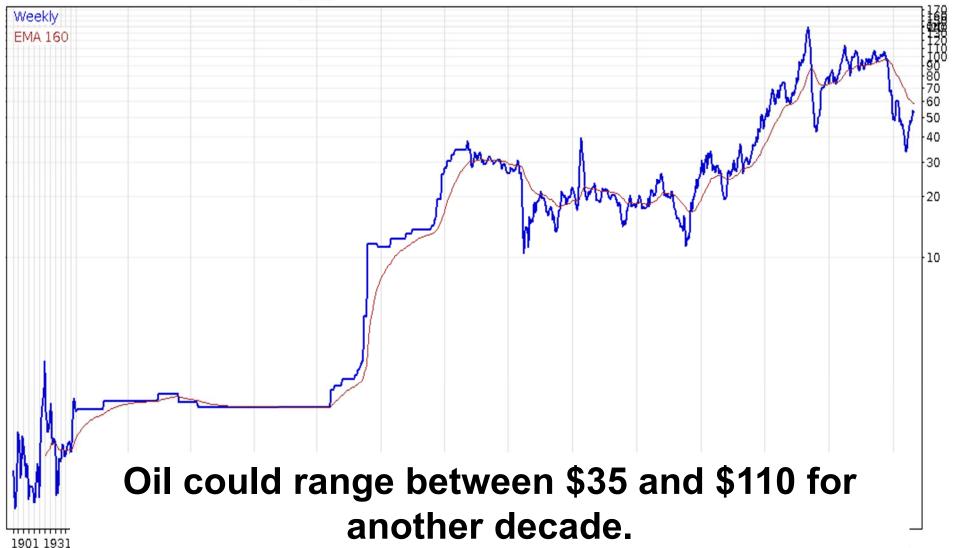

**Empowerment Through Knowledge** 

FTSE350 Mining (F3MNG INDEX) / S&P500 Consumer Staples (S5CONS INDEX) 28.13 1.1

**Empowerment Through Knowledge** 

Historic Oil (OILPHIST INDEX) 52.81 -0.91

2017-01-31

CRB Continuous Commodity Index (Old CRB) (CCI INDEX) 419.1437 -7.27