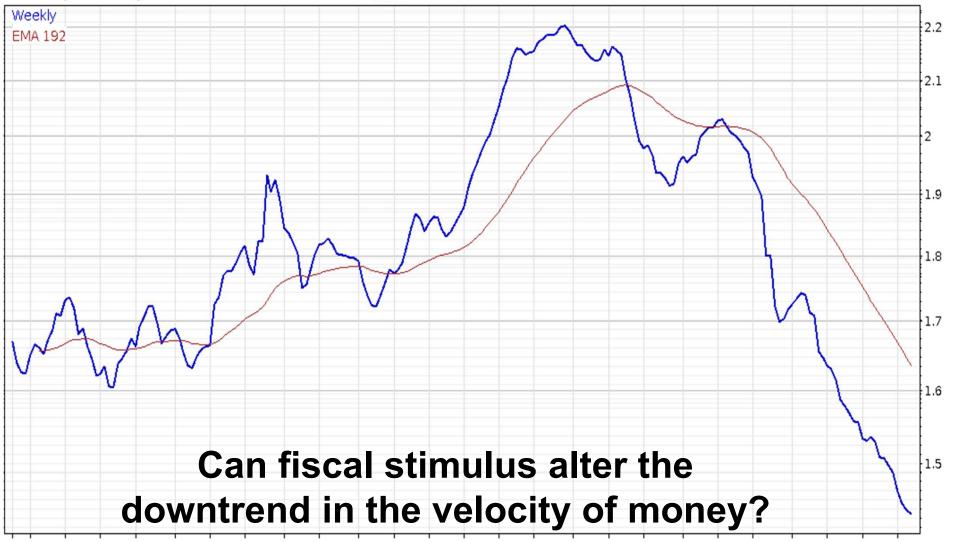

**Empowerment Through Knowledge** 

Velocity of Money M2 (VELOM2 INDEX) 1.4357 -0.0

2016-12-31

1968 1970 1972 1974 1976 1978 1980 1982 1984 1986 1988 1990 1992 1994 1996 1998 2000 2002 2004 2006 2008 2010 2012 2014 2016

# Synchronised Global Monetary Stimulus is over. Long live Synchronised Global <u>Fiscal</u> Stimulus

China Stimulus: circa \$3000 billion

Trump Stimulus: \$500 - 1000 billion

Japan Stimulus: circa \$250 billion