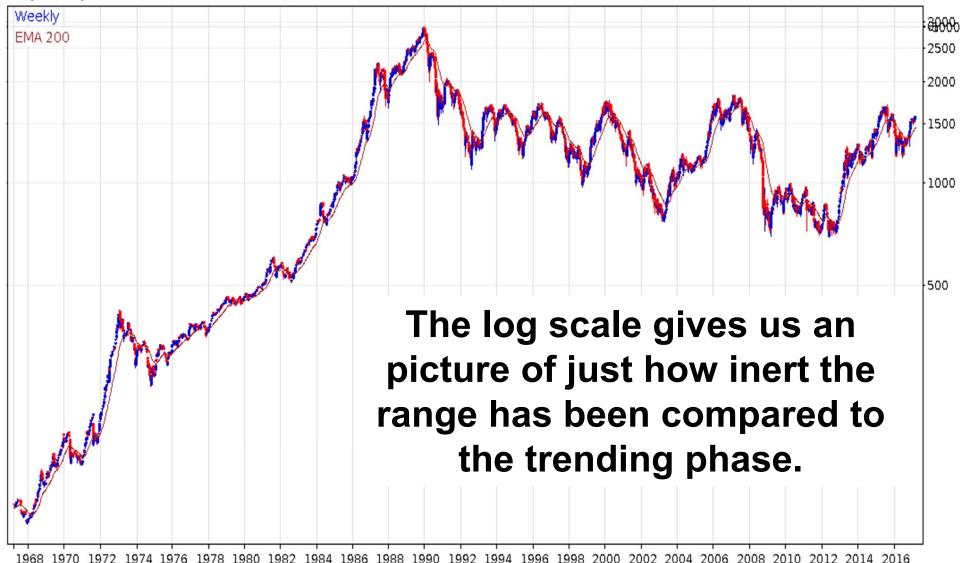

**Empowerment Through Knowledge** 

Velocity of Money M2 (VELOM2 INDEX) 1.4357 -0.0

2016-12-31

1968 1970 1972 1974 1976 1978 1980 1982 1984 1986 1988 1990 1992 1994 1996 1998 2000 2002 2004 2006 2008 2010 2012 2014 2016