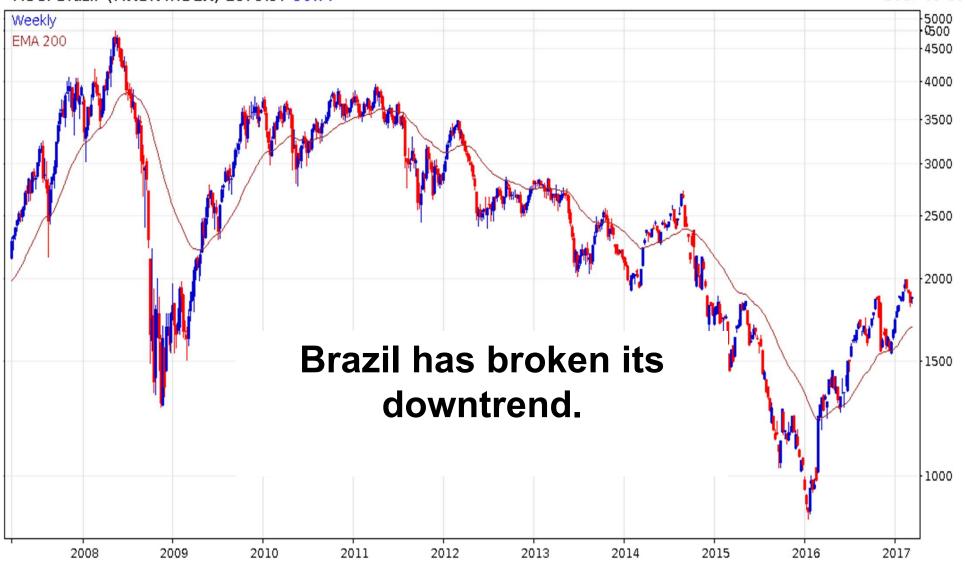

**Empowerment Through Knowledge** 

MSCI Brazil (MXBR INDEX) 1875.57 39.77

**Empowerment Through Knowledge** 

Russia Traded Index (CRTX INDEX) 1439.30 8.35

2017-03-15

www.fullertreacymoney.com

**Empowerment Through Knowledge** 