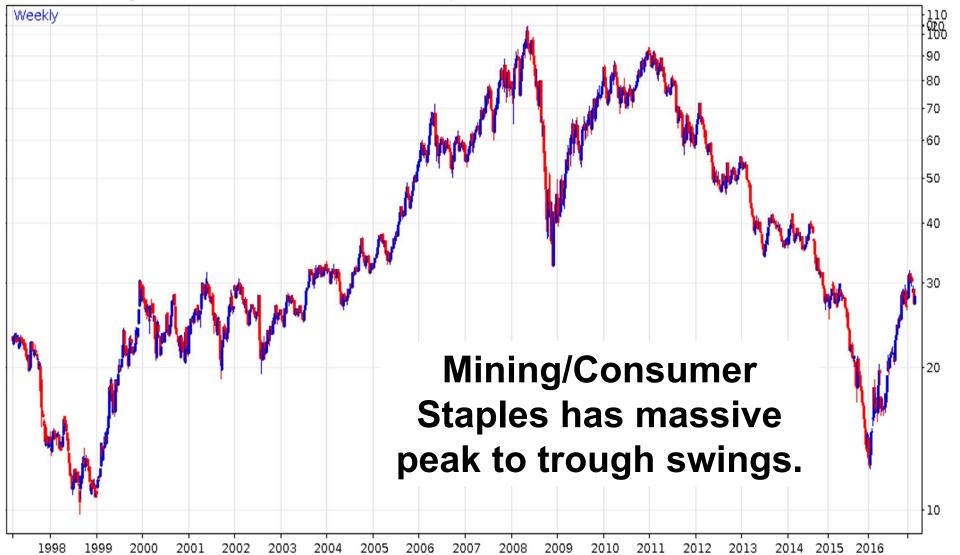

**Empowerment Through Knowledge** 

FTSE350 Mining (F3MNG INDEX) / S&P500 Consumer Staples (S5CONS INDEX) 28.13 1.1

**Empowerment Through Knowledge** 

Historic Oil (OILPHIST INDEX) 52.81 -0.91

2017-01-31

CRB Continuous Commodity Index (Old CRB) (CCI INDEX) 419.1437 -7.27