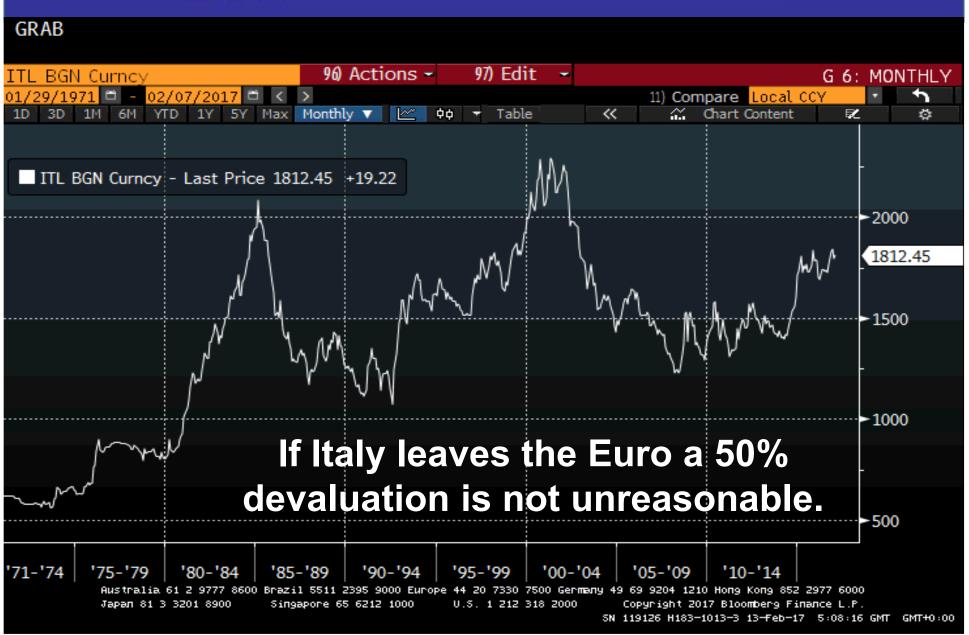

**Empowerment Through Knowledge** 

Dow Jones Euro Stoxx (Cap Weighted) (SXXE INDEX) 364.33 0.35

**Empowerment Through Knowledge** 

Germany (DAX INDEX) 12083.18 120.0

**Empowerment Through Knowledge** 

Italy (SPMIB INDEX) 19774.02 860.74