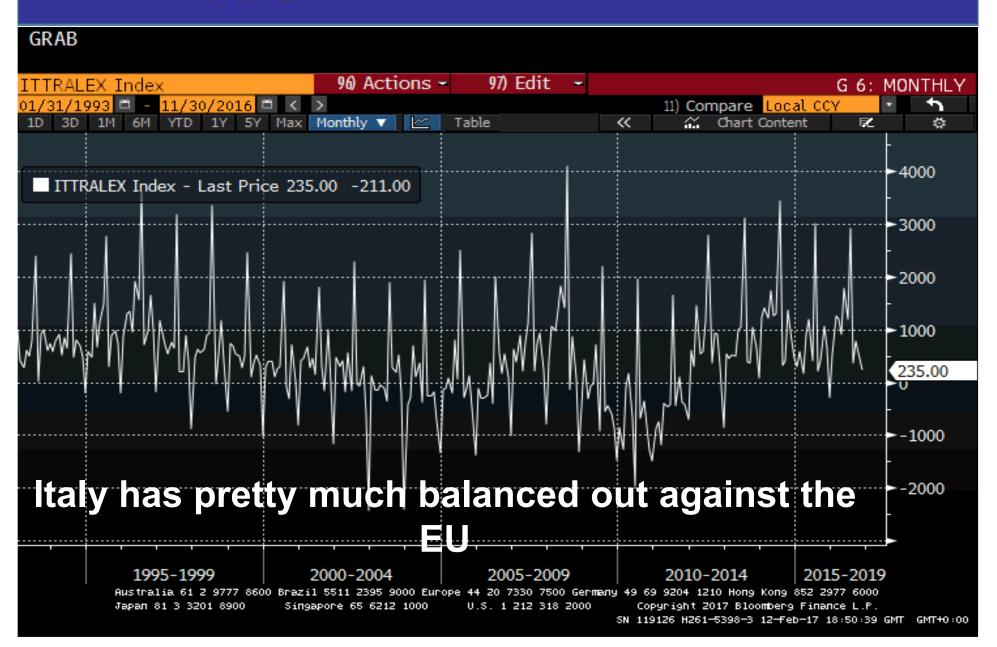

Canada Stimulus: \$100 billion

Australia: \$28 billion

South Korea: \$17 billion

UK Stimulus in the works

What about the EU?

**Empowerment Through Knowledge** 

FTSE100 (UKX INDEX) 7258.75 70.45

2017-02-10

**Empowerment Through Knowledge** 

Dow Jones Euro Stoxx (Cap Weighted) (SXXE INDEX) 364.33 0.35

**Empowerment Through Knowledge** 

Germany (DAX INDEX) 12083.18 120.0

**Empowerment Through Knowledge** 

Italy (SPMIB INDEX) 19774.02 860.74