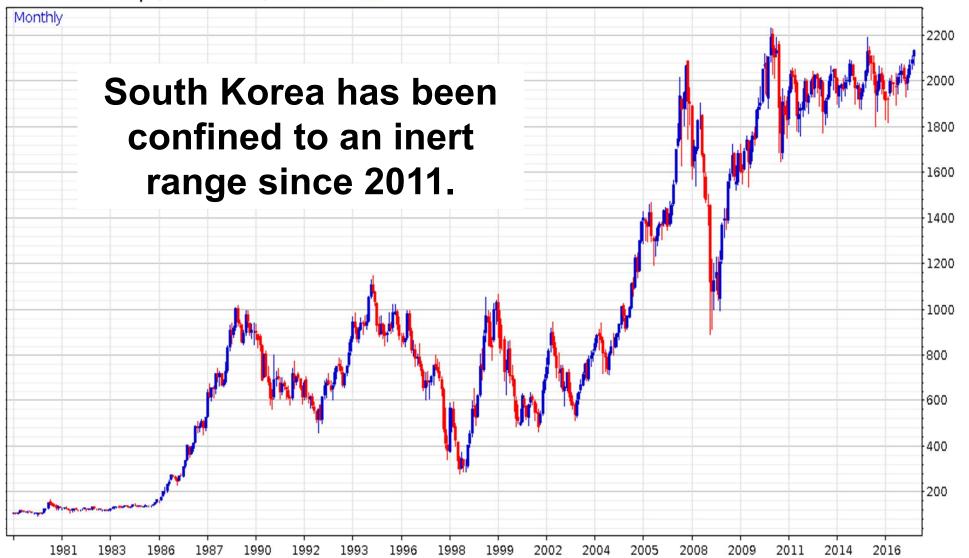

**Empowerment Through Knowledge** 

Thailand (SET INDEX) 1540.80 -18.76

**Empowerment Through Knowledge** 

South Korea Kospi (KOSPI INDEX) 2133.00 41.36

**Empowerment Through Knowledge** 

India National (Nifty 50) (NIFTY INDEX) 9084.80 205.2