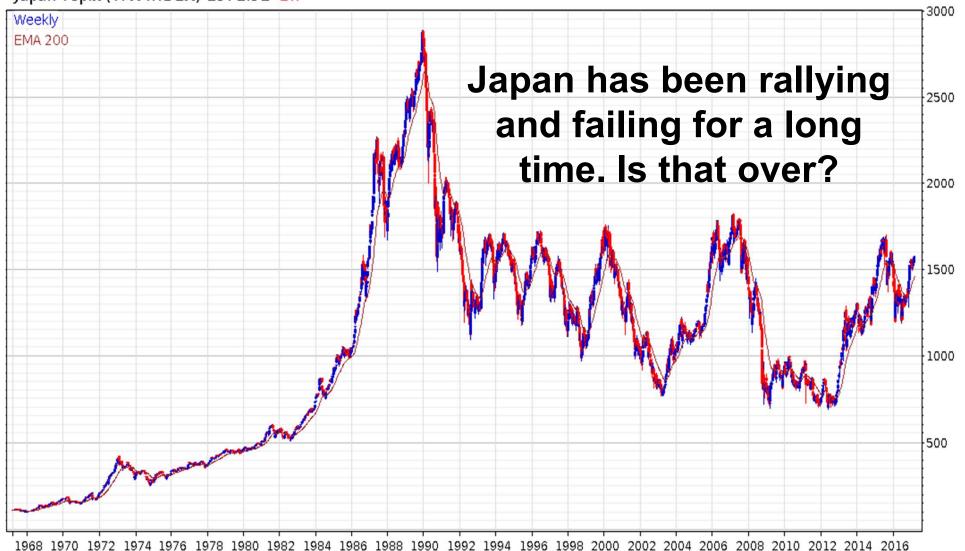

USD per 1 INR (INRUSD CURNCY) 0.0153 0.0

**Empowerment Through Knowledge** 

Japan Topix (TPX INDEX) 1571.31 -2.7

**Empowerment Through Knowledge** 

Japan Topix (TPX INDEX) 1571.31 -2.7