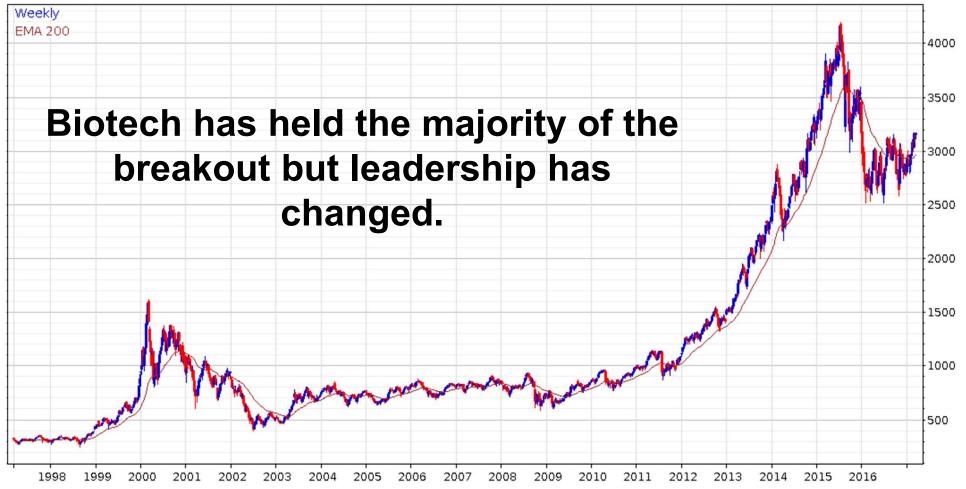

www.fullertreacymoney.com

Illumina just released architecture to take the cost down to \$100 within five years.

**Empowerment Through Knowledge** 

NASDAQ Biotech Index (NBI INDEX) 3162.824 16.77

2017-03-15