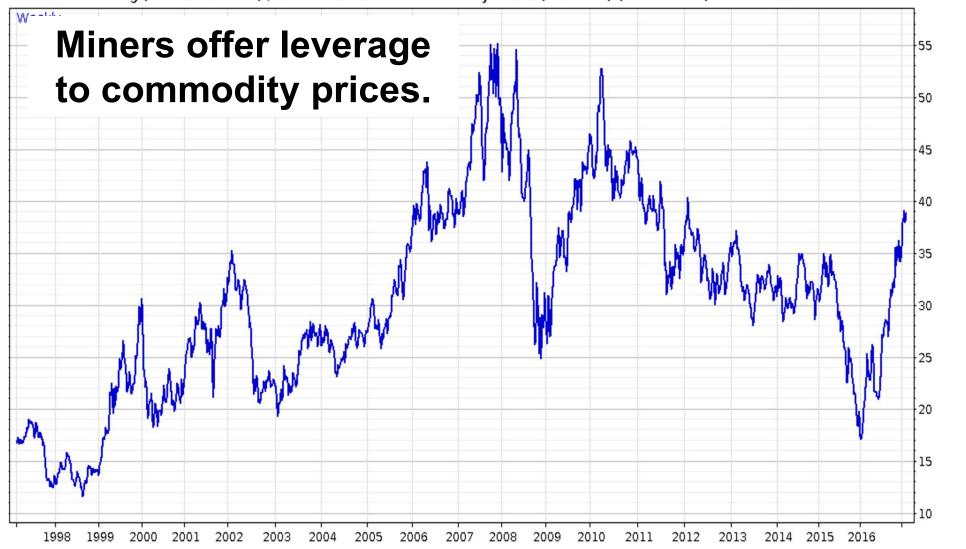

**Empowerment Through Knowledge** 

FTSE350 Mining (F3MNG INDEX) / S&P500 Consumer Staples (S5CONS INDEX) 28.13 1.1

**Empowerment Through Knowledge** 

Historic Oil (OILPHIST INDEX) 52.81 -0.91

2017-01-31

CRB Continuous Commodity Index (Old CRB) (CCI INDEX) 419.1437 -7.27

2017-03-15

www.fullertreacymoney.com

**Empowerment Through Knowledge** 

FTSE350 Mining (F3MNG INDEX) 15954.87 -137.52

2017-03-15

www.fullertreacymoney.com

FTSE350 Mining (F3MNG INDEX) / CRB Continuous Commodity Index (Old CRB) (CCI INDEX) 38.857 0.97