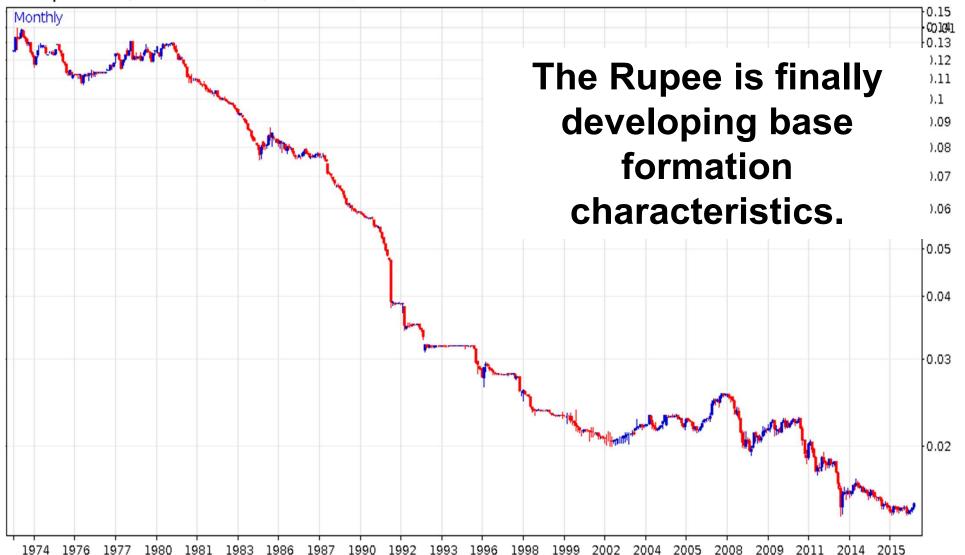

2017-03-15

www.fullertreacymoney.com

This website is @ 2008-2017 Fuller Treacy Money plc. All rights reserved

**Empowerment Through Knowledge** 

USD per 1 INR (INRUSD CURNCY) 0.0153 0.0

**Empowerment Through Knowledge** 

USD per 1 INR (INRUSD CURNCY) 0.0153 0.0

**Empowerment Through Knowledge** 

Japan Topix (TPX INDEX) 1571.31 -2.7

**Empowerment Through Knowledge** 

Japan Topix (TPX INDEX) 1571.31 -2.7