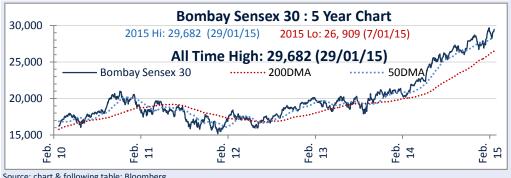

# **INDIA REPORT**

Since 1995: Independent, objective, succinct analysis Over 700 issues in 20 years

Deepak N. Lalwani OBE, FCSI, FCCA: Director- India

E: dl@lalcap.com

**20 February 2015** 

| ource: c | hart & | k tol | lowing | table: | В | loom | berg |
|----------|--------|-------|--------|--------|---|------|------|
|          |        |       |        |        |   |      |      |

**BOMBAY: 20 FEB** 

INR / USD \$1= Rs62.10 INR / GBP Rs95.61 £1= INR/ EUR Rs70.66 €1=

The SENSEX closed 0.8% lower as profittaking set in after a rally which brought the index back over 29,000. All eyes are on the budget next Saturday. Past history shows that markets rise in the run-up to a first budget by a new government.