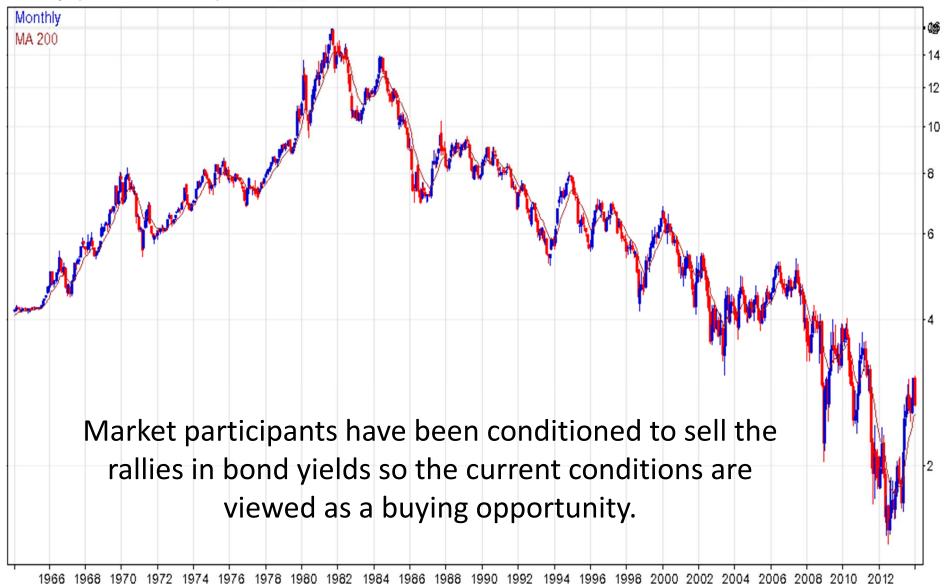

#### US 10yr (USGG10YR INDEX) 2.644 -0.38

www.ftmoney.com 2014-01-31

**Empowerment Through Knowledge** 

Total return = yield + capital appreciation.

In a bull market capital appreciation compensates investors for lower yields.

In a bear market investors have to demand higher yields to compensate them for the loss of capital appreciation.