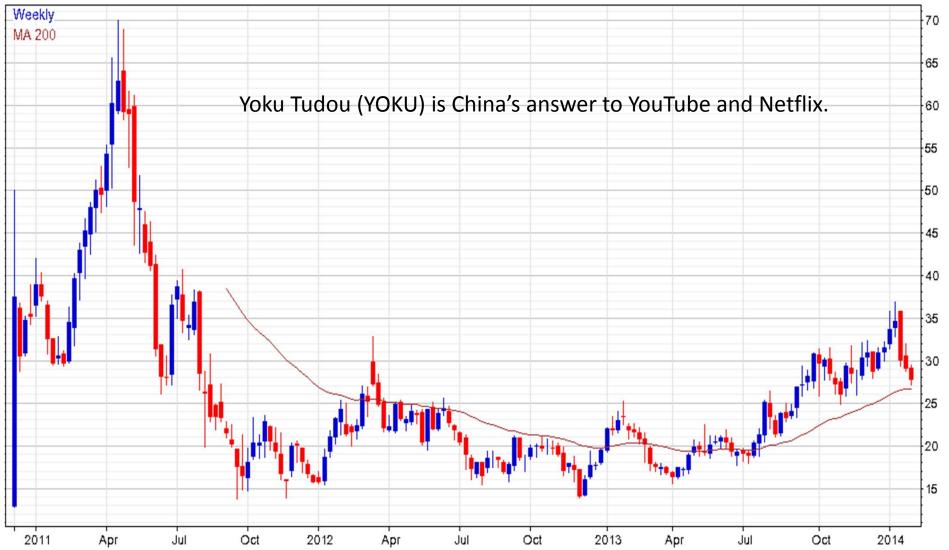

#### Youku.com Inc (YOKU US EQUITY) 27.68 -1.28

www.ftmoney.com 2014-02-03

This website is © 2008-2014 FT Money plc. All rights reserved.

Christmas Fun with Electronic Robots POPULAR DECEMBER 1958 35 CENTS ELECTRONICS Hi-Fi from Your Ceiling . Long-Wave Set **Electronic Simulators Train Jetliner Pilots** 