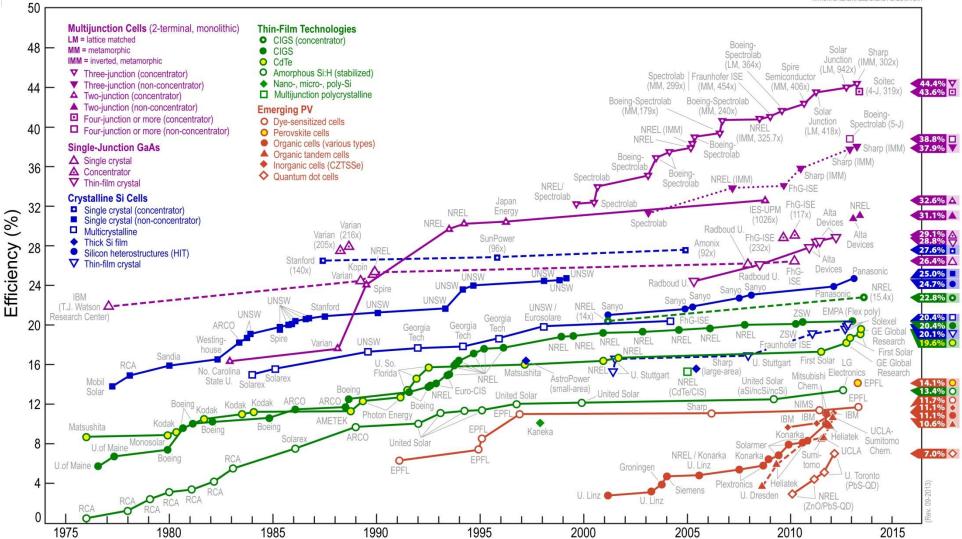

echnology creates value with new 55 products -50 Bristol Myers Squibb is at the cutting edge of innovation in the biotech sector 45 40 35 -30 -25 20 Jul Oct 2010 Jul Oct 2011 Jul Oct 2012 Jul Oct 2014 Apr Apr Арг Арг Oct 2013 Apr Jul

Empowerment Through Knowledge



This website is © 2008-2014 FT Money plc. All rights reserved.

Empowerment Through Knowledge

#### General Electric Co (GE US EQUITY) 24.35 -0.78

www.ftmoney.com 2014-02-03



This website is © 2008-2014 FT Money plc. All rights reserved.

**Empowerment Through Knowledge** 

Sensata Technologies Holding (ST US EQUITY) 36.78 -0.66

www.ftmoney.com 2014-02-03



#### **Empowerment Through Knowledge**

### Stratasys Inc (SSYS US EQUITY) 114.31 -6.25

#### www.ftmoney.com 2014-02-03



### **Best Research-Cell Efficiencies**





#### First Solar Inc (FSLR US EQUITY) 48.35 -2.23

www.ftmoney.com 2014-02-03



### Empowerment Through Knowledge

#### Akzo Nobel (AKZA NA EQUITY) 57.00 3.59

www.ftmoney.com 2014-02-07



This website is © 2008-2014 FT Money plc. All rights reserved.

## The **FT Money** Global Strategy Service Conclusions

- The removal of QE represents a short to mediumterm challenge to stock markets.
- The current rally in bond funds can be viewed as an opportunity to lighten positions when its starts to roll over.
- QE is bullish for the US Dollar so currency variation is going to play a much larger roll in the next decade.
- The confluence of innovations in technology, healthcare, energy and labour offer the realistic potential for a secular bull market in equities from 2015.



Visit us on FTMon