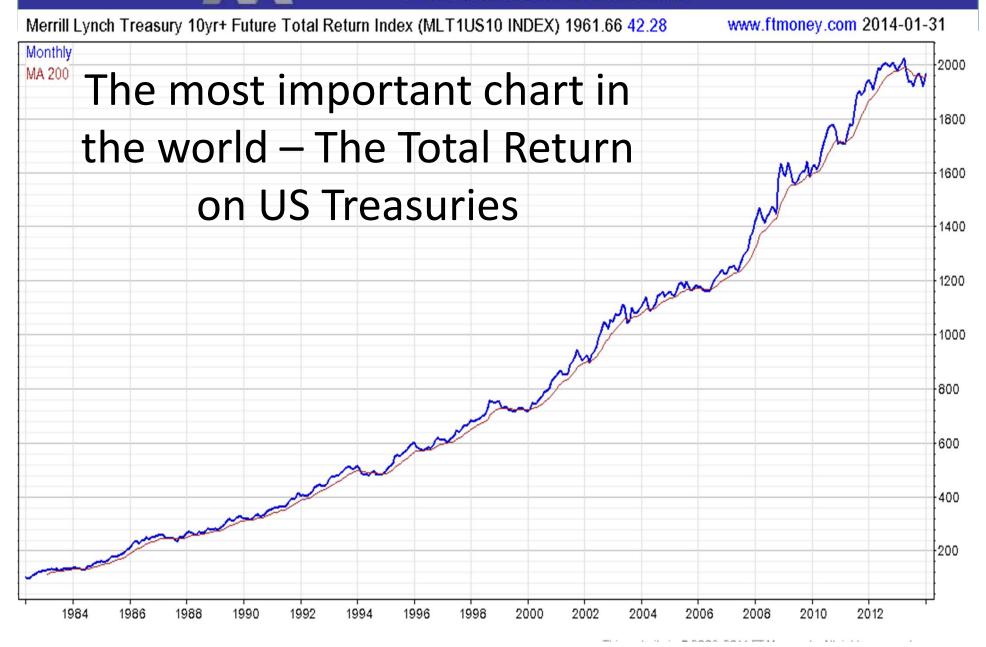

# **Total Return on US Treasuries**

#### US 10yr (USGG10YR INDEX) 2.644 -0.38

www.ftmoney.com 2014-01-31

**Empowerment Through Knowledge** 

Total return = yield + capital appreciation.

In a bull market capital appreciation compensates investors for lower yields.