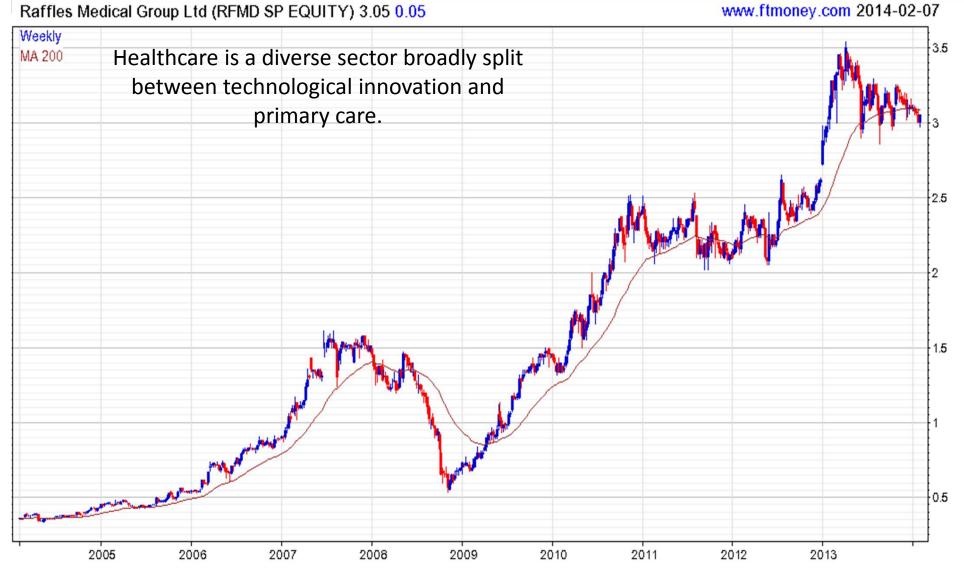

#### Singapore (FSSTI INDEX) 3013.14 -14.08

www.ftmoney.com 2014-02-07

Tapering and eventual normalisation of monetary policy represents a short to medium-term hurdle but what about the long-term?