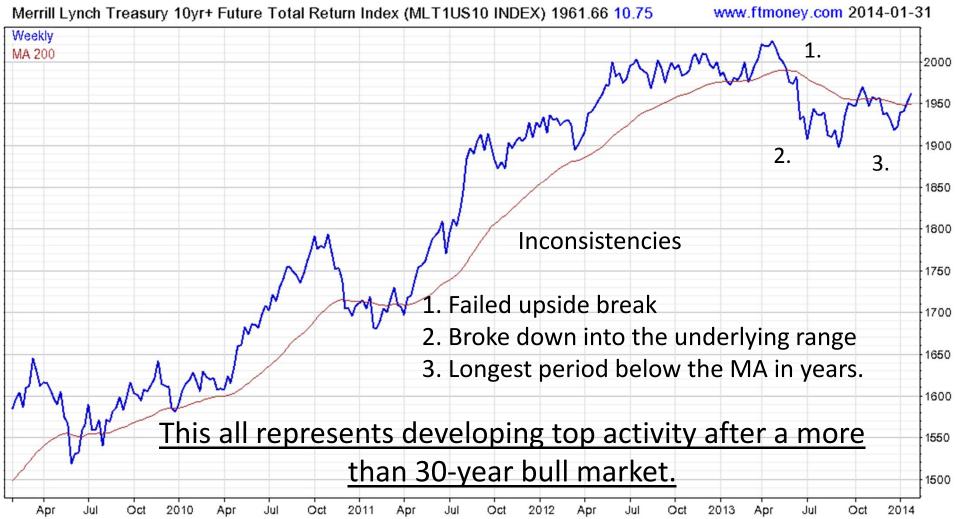

# **Total Return on US Treasuries**

#### US 10yr (USGG10YR INDEX) 2.644 -0.38

www.ftmoney.com 2014-01-31

**Empowerment Through Knowledge** 

Total return = yield + capital appreciation.

In a bull market capital appreciation compensates investors for lower yields.