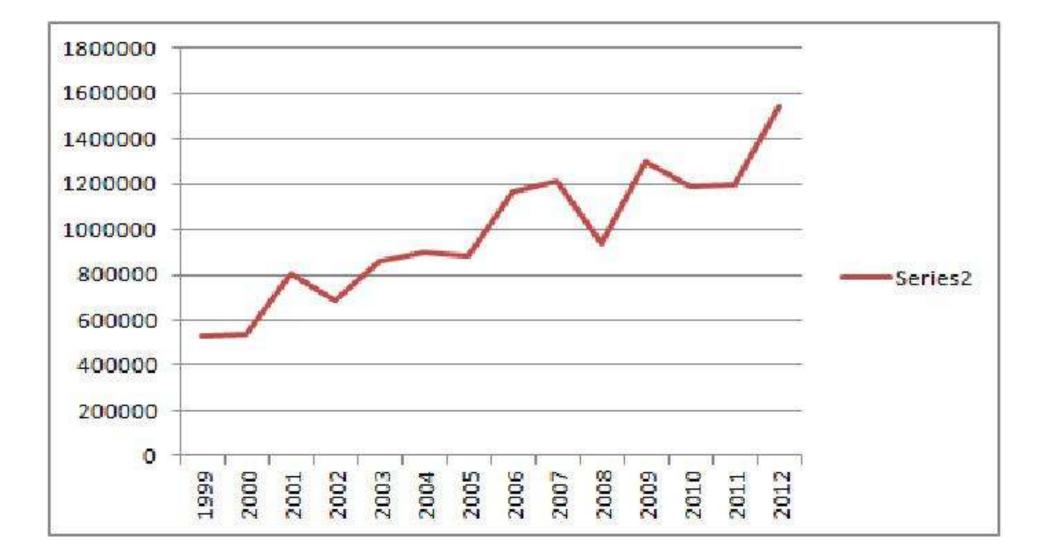

# Technical Analysis Society of Singapore FTMoney.com February 10<sup>th</sup> 2013



"Tapering and how it may affect investment themes?" By Eoin Treacy

**Empowerment Through Knowledge** 



# **Total Return on US Treasuries**



#### US 10yr (USGG10YR INDEX) 2.644 -0.38

www.ftmoney.com 2014-01-31



**Empowerment Through Knowledge** 



Total return = yield + capital appreciation.

In a bull market capital appreciation compensates investors for lower yields.

In a bear market investors have to demand higher yields to compensate them for the loss of capital appreciation.



## Corporate Bond Issuance is at a record high.



#### S&P 500 (SPX INDEX) 1782.59 -65.77

www.ftmoney.com 2014-01-31



Empowerment Through Knowledge



**Empowerment Through Knowledge** 

#### GRAB



**Empowerment Through Knowledge** 

#### Russell 2000 (RTY INDEX) 1130.882 -13.25

www.ftmoney.com 2014-01-31







Seaworld, Pinnacle Foods, Coty, Quintiles Transitional Holdings, Hilton Hotels and Twitter were all listed in the last 12 months and represent additional major sources of supply.

*"It's almost biblical. There is a time to reap and there's a time to sow. We are harvesting We're selling everything that's not nailed down. And if we're not selling, we're refinancing."* Leon Black of Apollo Group in told a conference audience:

If they are so eager to sell, perhaps we should be a little more cautious about buying.

### Empower