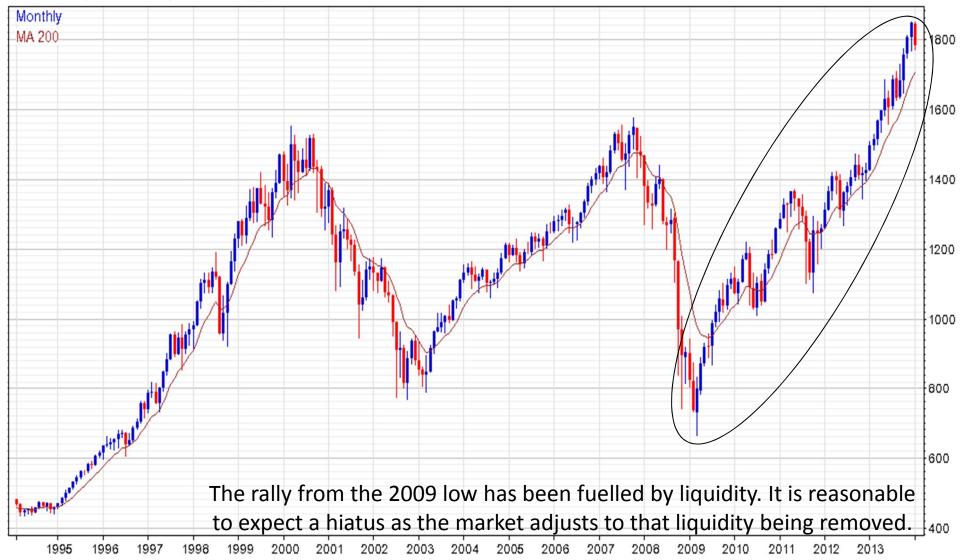

#### S&P 500 (SPX INDEX) 1782.59 -65.77

www.ftmoney.com 2014-01-31

Empowerment Through Knowledge

**Empowerment Through Knowledge** 