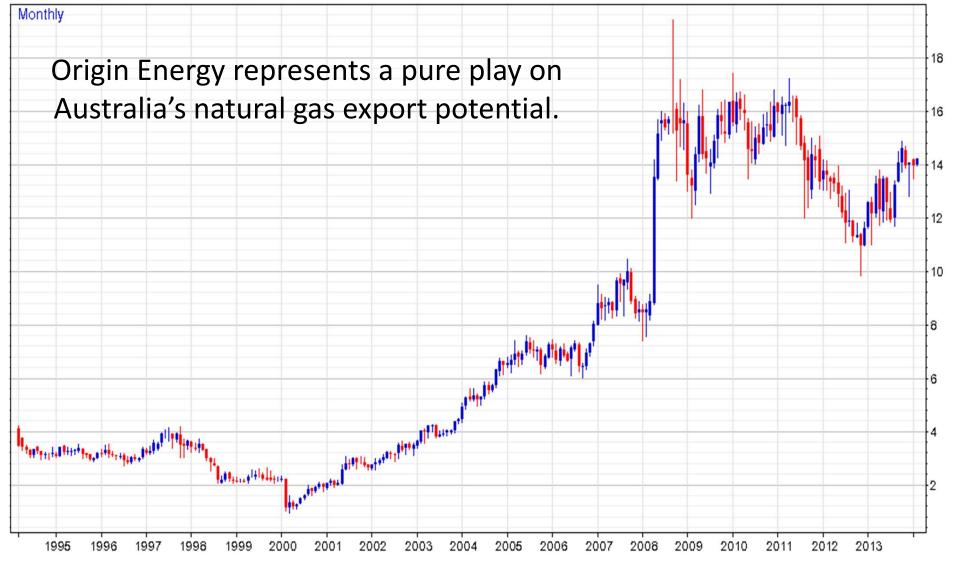

### Origin Energy (ORG AU EQUITY) 14.23 0.25

www.ftmoney.com 2014-02-03

Singapore FTSE ST Financials (FSTFN INDEX) 762.47 -1.73

www.ftmoney.com 2014-02-07

**Empowerment Through Knowledge** 