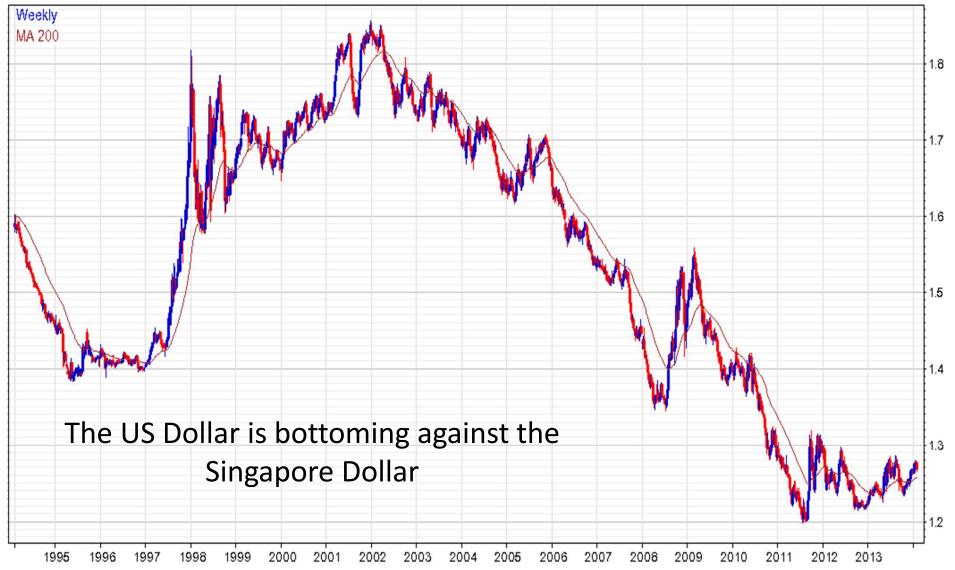

#### Singapore Dollar Spot (SGD CURNCY) 1.2682 -0.01

www.ftmoney.com 2014-02-07

**Empowerment Through Knowledge** 

**Empowerment Through Knowledge** 

www.ftmoney.com 2014-02-07 London Spot Gold (GOLDS COMDTY) 1267.27 22.72 Weekly MA 200 \$1200 appears to represent the marginal cost of production. Marry - Andrean 2012 2013 