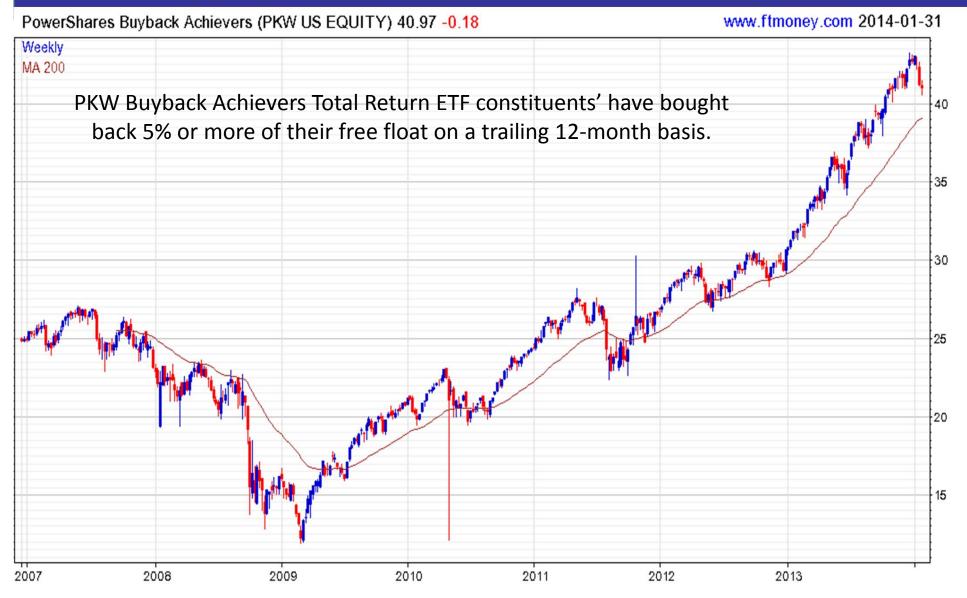

#### Russell 2000 (RTY INDEX) 1130.882 -13.25

www.ftmoney.com 2014-01-31

Seaworld, Pinnacle Foods, Coty, Quintiles Transitional Holdings, Hilton Hotels and Twitter were all listed in the last 12 months and represent additional major sources of supply.

*"It's almost biblical. There is a time to reap and there's a time to sow. We are harvesting We're selling everything that's not nailed down. And if we're not selling, we're refinancing."* Leon Black of Apollo Group in told a conference audience:

If they are so eager to sell, perhaps we should be a little more cautious about buying.