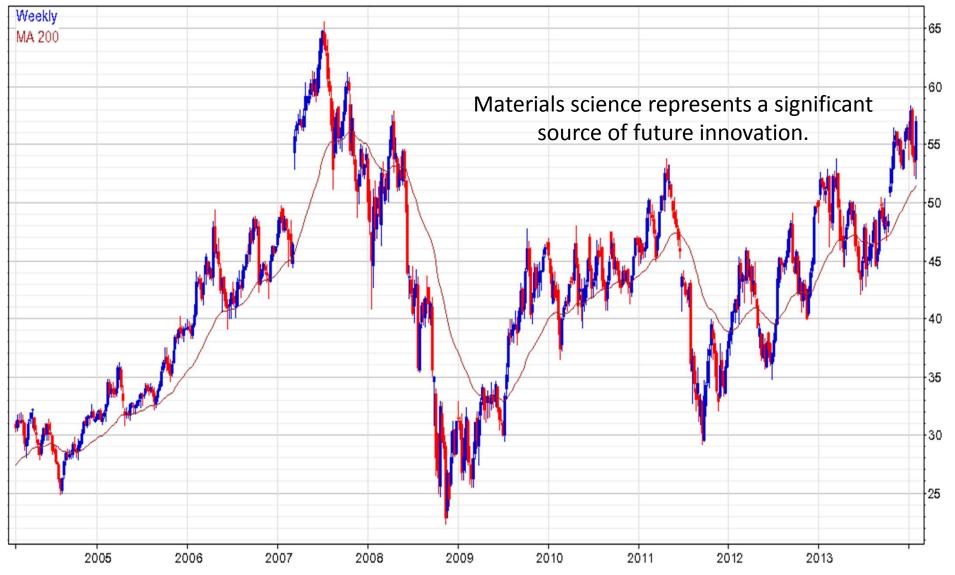

#### Akzo Nobel (AKZA NA EQUITY) 57.00 3.59

www.ftmoney.com 2014-02-07

This website is © 2008-2014 FT Money plc. All rights reserved.