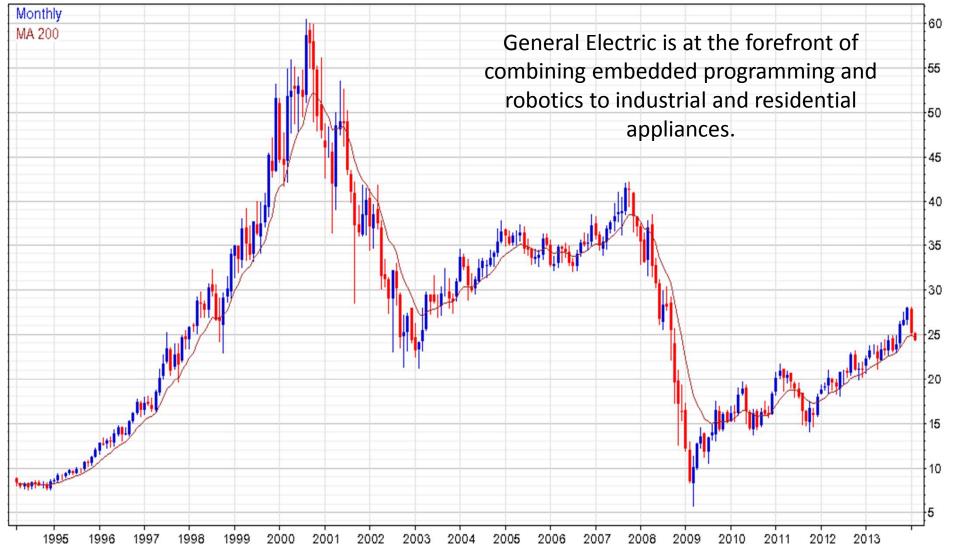

#### General Electric Co (GE US EQUITY) 24.35 -0.78

www.ftmoney.com 2014-02-03

This website is © 2008-2014 FT Money plc. All rights reserved.

**Empowerment Through Knowledge** 

Sensata Technologies Holding (ST US EQUITY) 36.78 -0.66