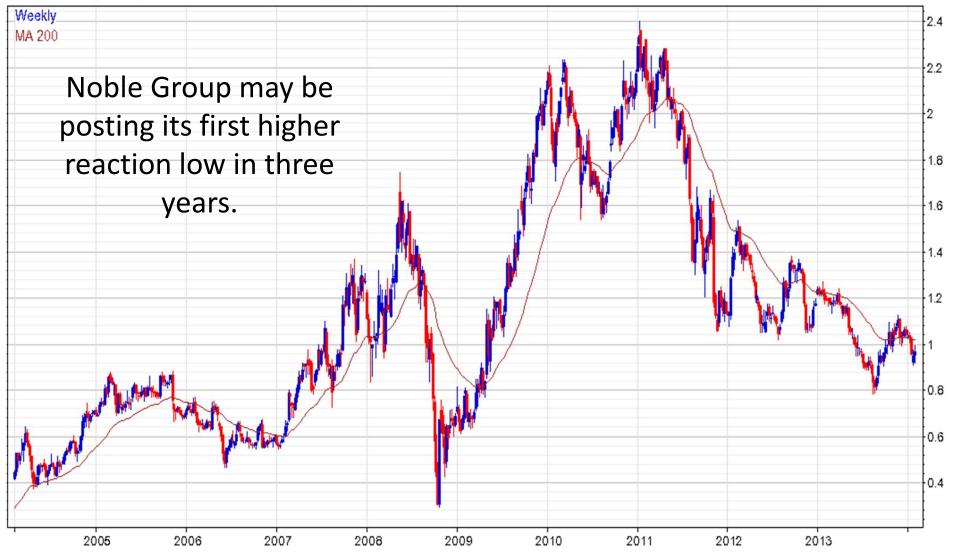

#### Noble Group Ltd (NOBL SP EQUITY) 0.97 0.02

www.ftmoney.com 2014-02-07

**Empowerment Through Knowledge** 