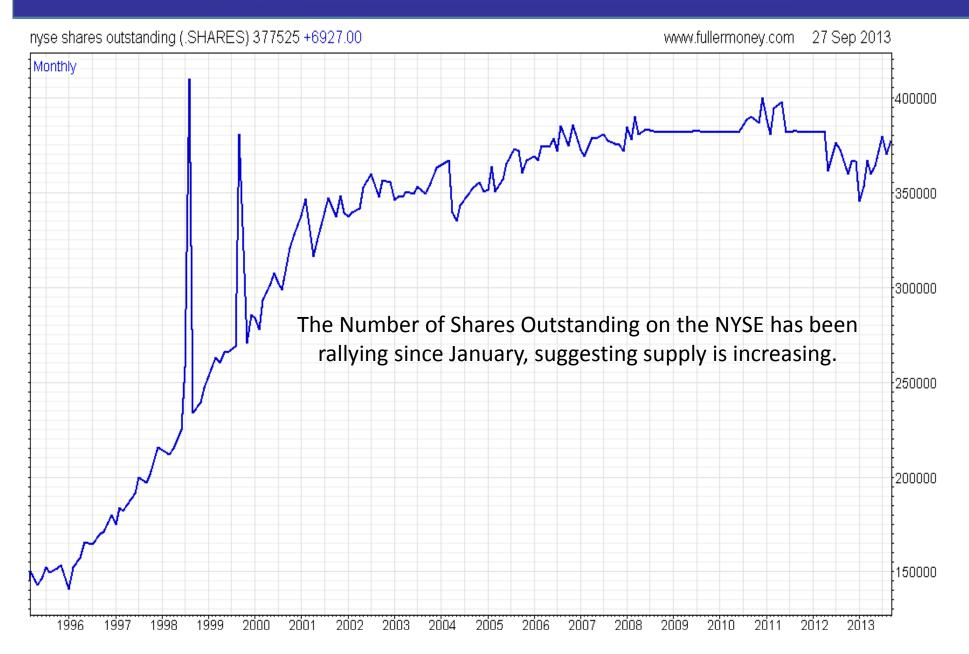

w it may affect investment themes?" By Eoin Treacy

**Empowerment Through Knowledge** 



# **Total Return on US Treasuries**



#### US 10yr (USGG10YR INDEX) 2.644 -0.38

www.ftmoney.com 2014-01-31



**Empowerment Through Knowledge** 



Total return = yield + capital appreciation.

In a bull market capital appreciation compensates investors for lower yields.

In a bear market investors have to demand higher yields to compensate them for the loss of capital appreciation.



## Corporate Bond Issuance is at a record high.



#### S&P 500 (SPX INDEX) 1782.59 -65.77

www.ftmoney.com 2014-01-31



Empowerment Through Knowledge



**Empowerment Through Knowledge** 

#### GRAB



**Empowerment Through Knowledge** 

#### Russell 2000 (RTY INDEX) 1130.882 -13.25

www.ftmoney.com 2014-01-31







Seaworld, Pinnacle Foods, Coty, Quintiles Transitional Holdings, Hilton Hotels and Twitter were all listed in the last 12 months and represent additional major sources of supply.

*"It's almost biblical. There is a time to reap and there's a time to sow. We are harvesting We're selling everything that's not nailed down. And if we're not selling, we're refinancing."* Leon Black of Apollo Group in told a conference audience:

If they are so eager to sell, perhaps we should be a little more cautious about buying.

### Empowerment Through Knowledge

#### Bloomberg IPO Index (BIPO Index) 3220.86 -107.07

www.ftmoney.com 2014-02-07



Empowerment Through Knowledge

#### OEX Volatility Index (VIX) (VIX INDEX) 15.29 -3.12

www.ftmoney.com 2014-02-07



This website is © 2008-2014 FT Money plc. A