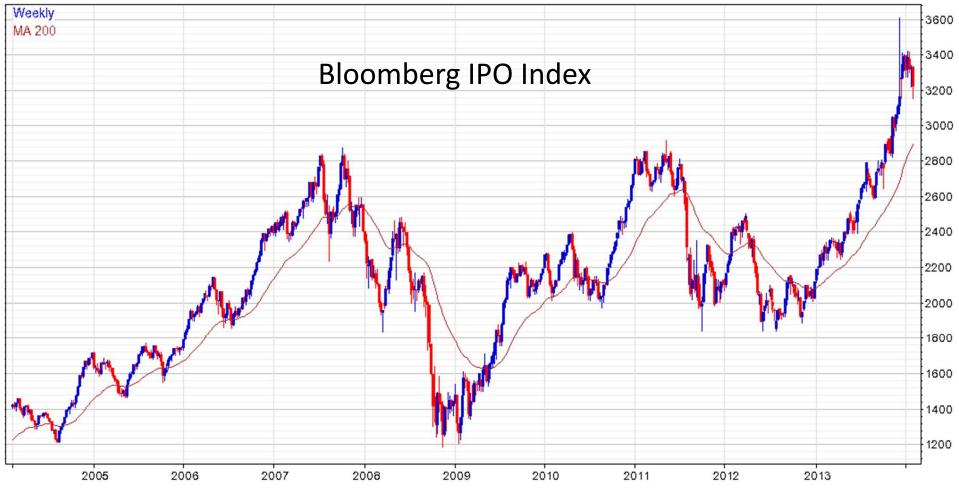

#### Bloomberg IPO Index (BIPO Index) 3220.86 -107.07

www.ftmoney.com 2014-02-07

Empowerment Through Knowledge