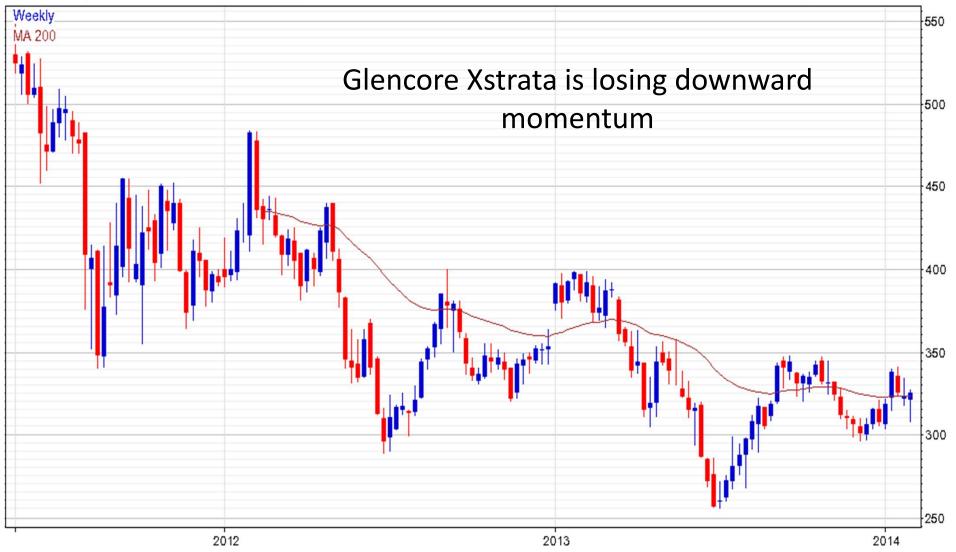

#### Glencore (GLEN LN EQUITY) 325.40 2.9

www.ftmoney.com 2014-02-07

**Empowerment Through Knowledge** 