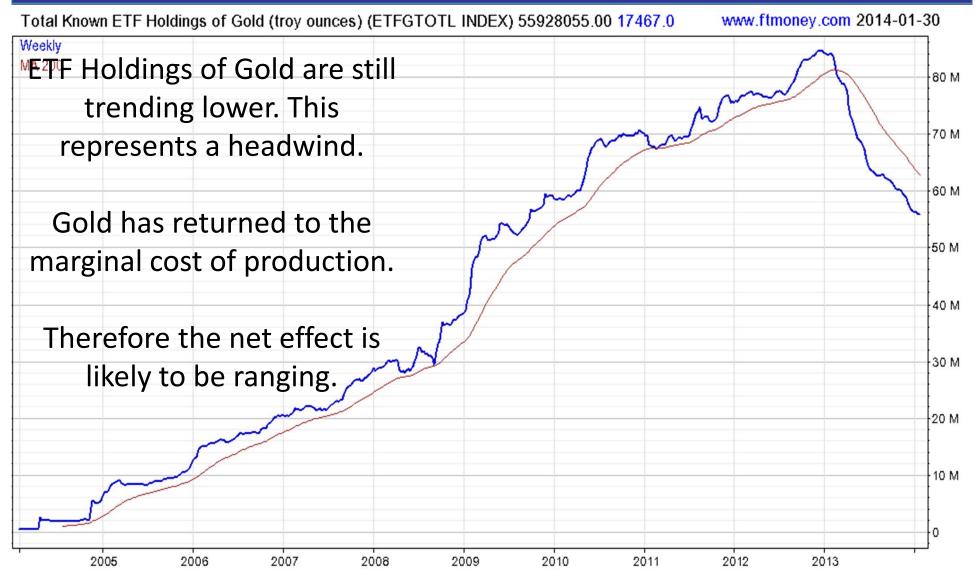

#### Singapore Dollar Spot (SGD CURNCY) 1.2682 -0.01

www.ftmoney.com 2014-02-07

**Empowerment Through Knowledge** 

**Empowerment Through Knowledge** 

www.ftmoney.com 2014-02-07 London Spot Gold (GOLDS COMDTY) 1267.27 22.72 Weekly MA 200 \$1200 appears to represent the marginal cost of production. Marry - Andrean 2012 2013 