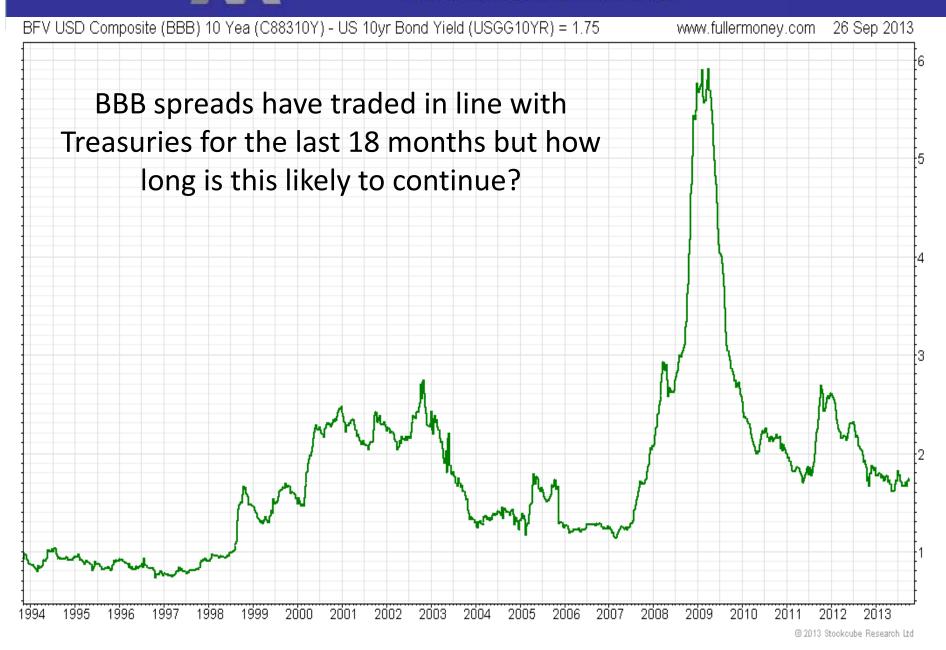

# Technical Analysis Society of Singapore FTMoney.com February 10<sup>th</sup> 2013



"Tapering and how it may affect investment themes?" By Eoin Treacy

**Empowerment Through Knowledge** 



# **Total Return on US Treasuries**



#### US 10yr (USGG10YR INDEX) 2.644 -0.38

www.ftmoney.com 2014-01-31



**Empowerment Through Knowledge** 



Total return = yield + capital appreciation.

In a bull market capital appreciation compensates investors for lower yields.

In a bear market investors have to demand higher yields to compensate them for the loss of capital appreciation.



## Corporate Bond Issuance is at a record high.



#### S&P 500 (SPX INDEX) 1782.59 -65.77

www.ftmoney.com 2014-01-31



Empowerment Through Knowledge



**Empowerment Through Knowledge** 

#### GRAB



**Empowerment Through Knowledge** 

#### Russell 2000 (RTY INDEX) 1130.882 -13.25

www.ftmoney.com 2014-01-31







Seaworld, Pinnacle Foods, Coty, Quintiles Transitional Holdings, Hilton Hotels and Twitter were all listed in the last 12 months and represent additional major sources of supply.

*"It's almost biblical. There is a time to reap and ther