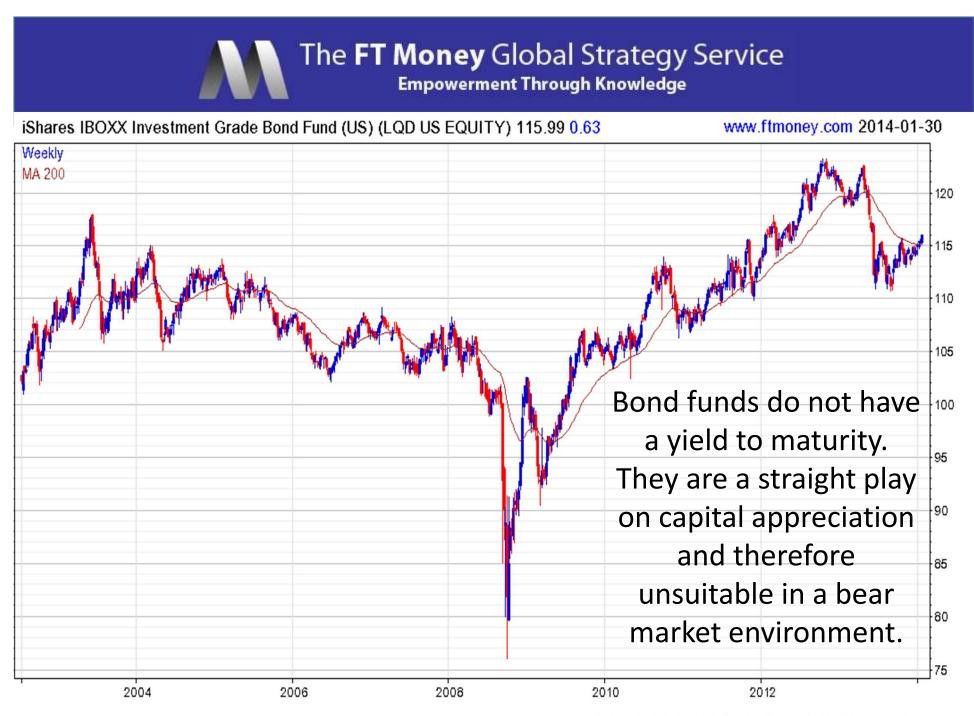

# **Total Return on US Treasuries**

#### US 10yr (USGG10YR INDEX) 2.644 -0.38

www.ftmoney.com 2014-01-31

**Empowerment Through Knowledge** 

Total return = yield + capital appreciation.

In a bull market capital appreciation compensates investors for lower yields.

In a bear market investors have to demand higher yields to compensate them for the loss of capital appreciation.