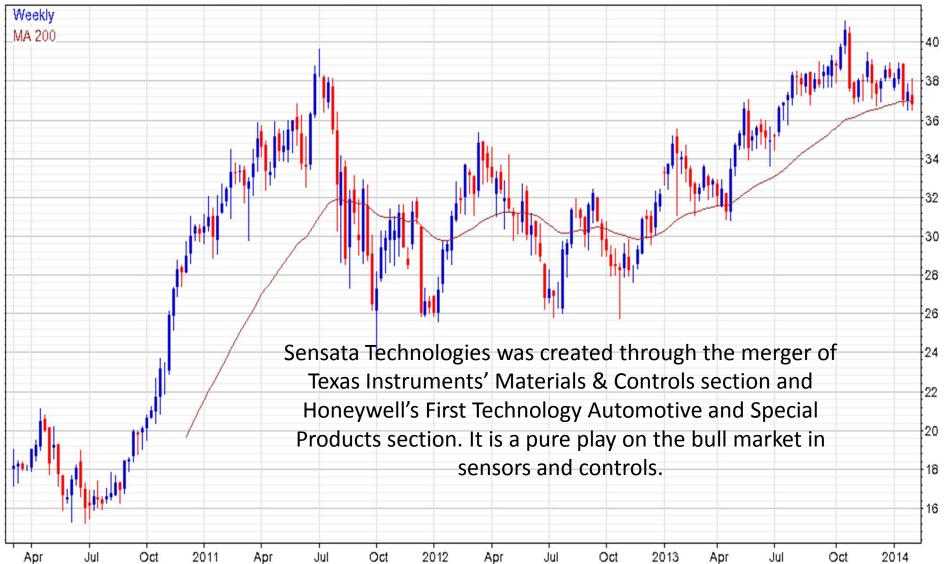

in the not too distant future.



**Empowerment Through Knowledge** 

#### www.ftmoney.com 2014-02-03 Bristol-Myers Squibb Co (BMY US EQUITY) 48.64 -1.33 Weekly MA 200 Technology creates value with new 55 products -50 Bristol Myers Squibb is at the cutting edge of innovation in the biotech sector 45 40 35 -30 -25 20 Jul Oct 2010 Jul Oct 2011 Jul Oct 2012 Jul Oct 2014 Apr Apr Арг Арг Oct 2013 Apr Jul

Empowerment Through Knowledge



This website is © 2008-2014 FT Money plc. All rights reserved.

Empowerment Through Knowledge

#### General Electric Co (GE US EQUITY) 24.35 -0.78

www.ftmoney.com 2014-02-03



This website is © 2008-2014 FT Money plc. All rights reserved.

**Empowerment Through Knowledge** 

Sensata Technologies Holding (ST US EQUITY) 36.78 -0.66

www.ftmoney.com 2014-02-03



#### **Empowerment Through Knowledge**

### Stratasys Inc (SSYS US EQUITY) 114.31 -6.25

#### www.ftmoney.com 2014-02-03



### **Best Research-Cell Efficiencies**





#### First Solar Inc (FSLR US EQUITY) 48.35 -2.23

www.ftmoney.com 2014-02-03



### Empowerment Through Knowledge

#### Akzo Nobel (AKZA NA EQUITY) 57.00 3.59

www.ftmoney.com 2014-02-07



This website is © 2008-2014 FT Money plc. All rights reserved.

## The **FT Money** Global Strategy Service Conclusions

- The removal of QE represents a short to mediumterm challenge to stock markets.
- The current rally in bond funds can be viewed as an opportunity to lighten positions when its starts to roll over.
- QE is bullish for the US Dollar so currency variation is going to play a much larger roll in the next decade.
- The c