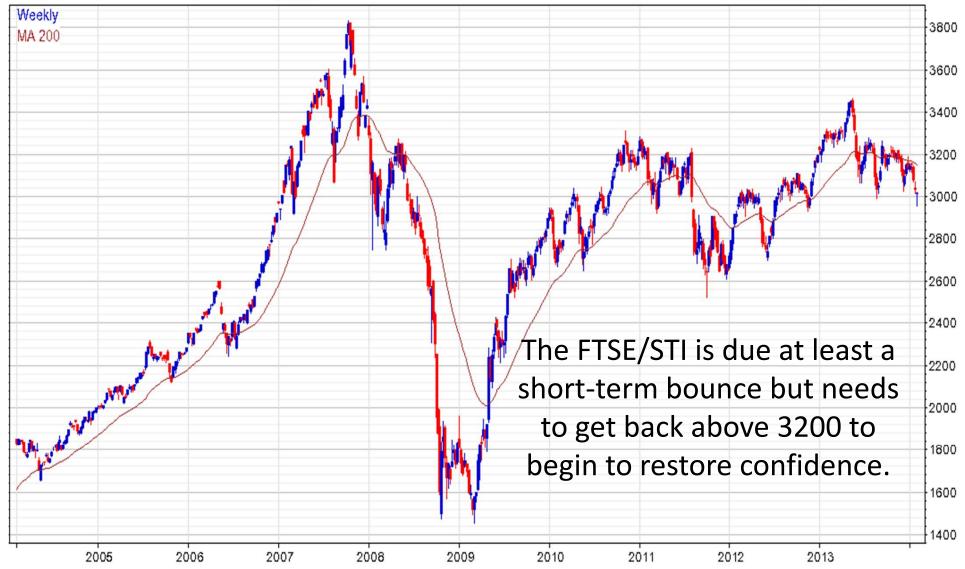

#### Singapore (FSSTI INDEX) 3013.14 -14.08

www.ftmoney.com 2014-02-07

Tapering and eventual normalisation of monetary policy represents a short to medium-term hurdle but what about the long-term?