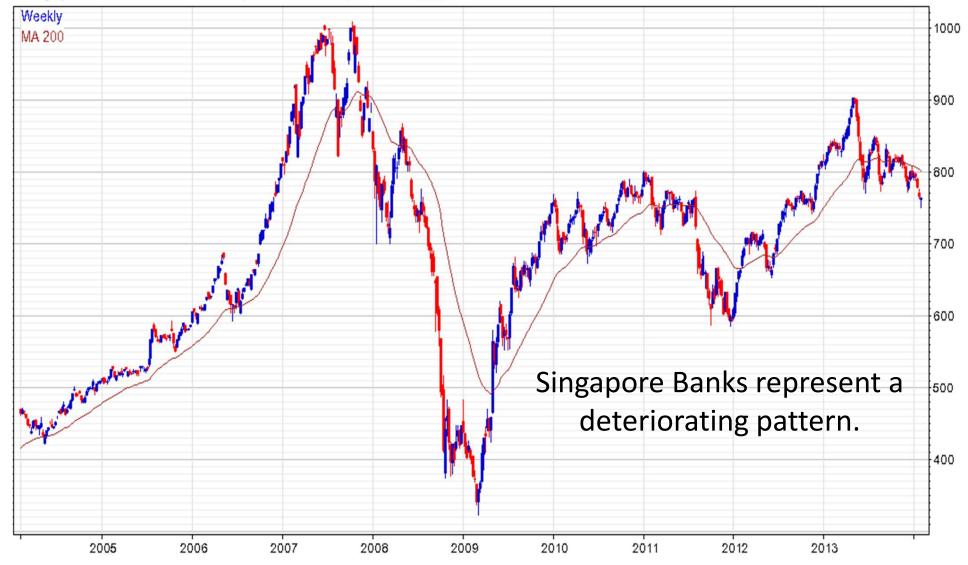

### Origin Energy (ORG AU EQUITY) 14.23 0.25

www.ftmoney.com 2014-02-03

Singapore FTSE ST Financials (FSTFN INDEX) 762.47 -1.73

www.ftmoney.com 2014-02-07

**Empowerment Through Knowledge** 