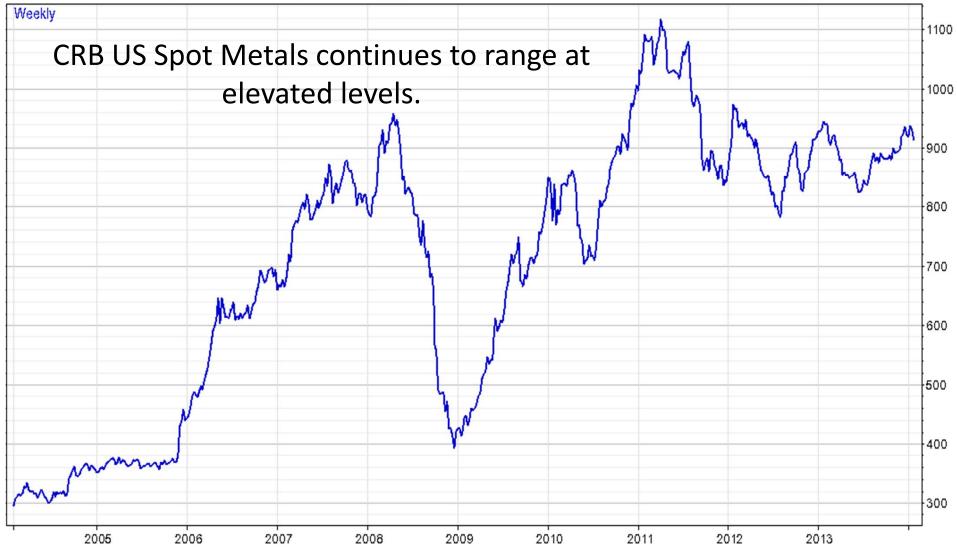

#### CRB US Spot Metals (CRB METL INDEX) 914.47 -13.82

www.ftmoney.com 2014-01-31