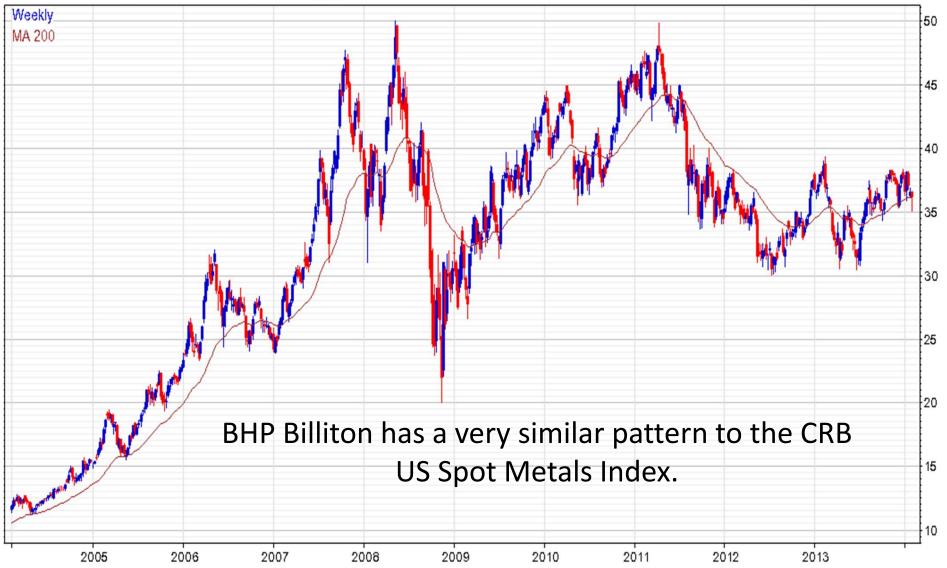

#### BHP Billiton Ltd (BHP AU EQUITY) 36.09 -0.48

www.ftmoney.com 2014-02-07

Empowerment Through Knowledge