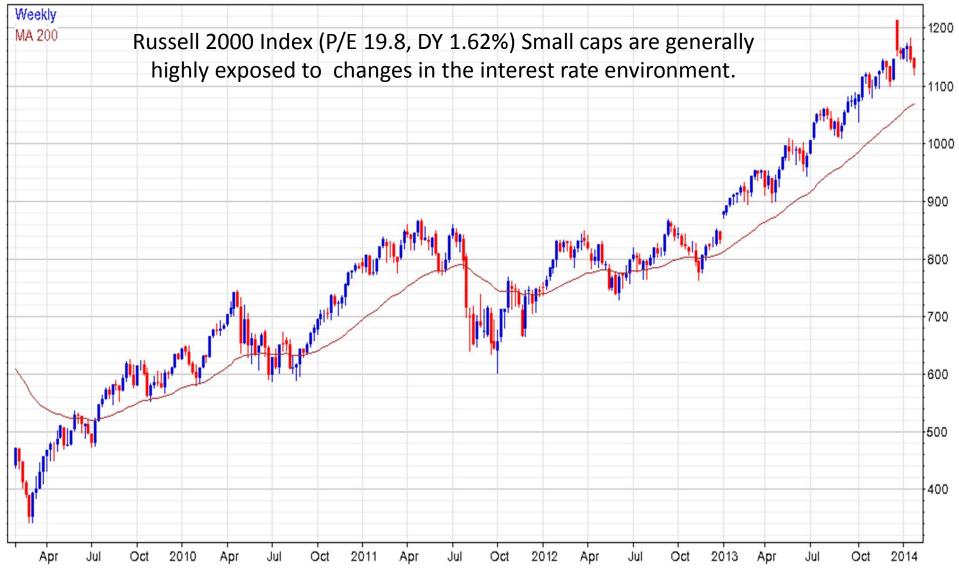

#### Russell 2000 (RTY INDEX) 1130.882 -13.25

www.ftmoney.com 2014-01-31

Seaworld, Pinnacle Foods, Coty, Quintiles Transitional Holdings, Hilton Hotels and Twitter were all listed in the last 12 months and represent additional major sources of supply.